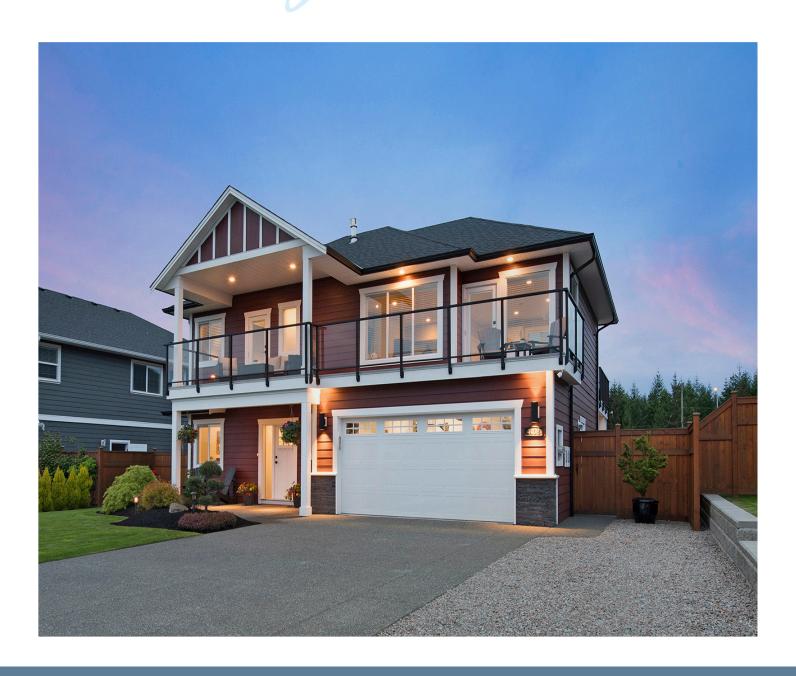

## 4038 Southwalk Drive

## Mountain Views at The Ridge

## Magnificent mountain views...

Magnificent mountain views! Across the park at The Ridge, this immaculate home offers 2,598 sf, 3 BD/ 2 BA plus den, PLUS 2 BD/1 BA legal suite with laundry and 9' ceilings throughout. With a new home warranty, this home by Lawmar was built in 2017, main living up, with den/office by the front door. Fabulous open concept great room with gas fireplace, gorgeous mountain views to the east and the west, enjoy the back deck for morning coffee and cocktails on the front deck to watch the spectacular sunsets behind the mountains. Watch the kids play in the neighbourhood park across the street, this neighbourhood is where you want to be! Wire brushed plank engineered wood flooring, white lacquered cabinets, quartz counters, heat pump, HRV, 2 x H/W tanks, separate Hydro meters, crawl space. The suite offers open concept great room, 2 BD, 1 BA, laundry and laminate floors, also separate parking off back laneway. Low maintenance, gorgeous gardens, fully fenced yard, garden shed. See Video!

## 4038 Southwalk Drive | Listed at \$895,000

MLS #: 876601 | 5 Bedrooms | 3 Bathrooms

Fin. SqFt: 2,598

Unfin SqFt: 73

Garages: double

Lot Size: 0.16 acres

Year Built: 2016

Zoning: CD-21