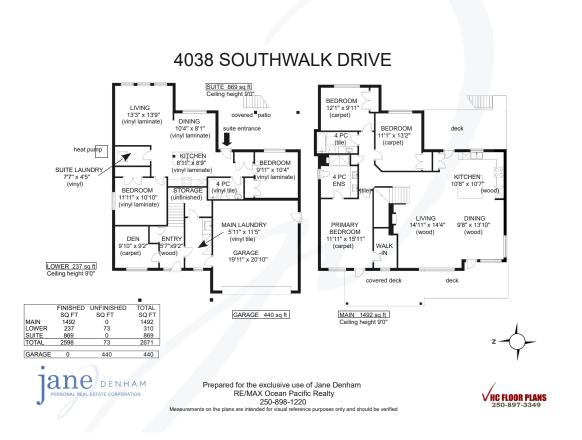

## 4038 Southwalk Drive

## Magnificent mountain views...

Magnificent mountain views! Across the park at The Ridge, this immaculate home offers 2,598 sf, 3 BD/ 2 BA plus den, PLUS 2 BD/1 BA legal suite with laundry and 9' ceilings throughout. With a new home warranty, this home by Lawmar was built in 2017, main living up, with den/office by the front door. Fabulous open concept great room with gas fireplace, gorgeous mountain views to the east and the west, enjoy the back deck for morning coffee and cocktails on the front deck to watch the spectacular sunsets behind the mountains. Watch the kids play in the neighbourhood park across the street, this neighbourhood is where you want to be! Wire brushed plank engineered wood flooring, white lacquered cabinets, quartz counters, heat pump, HRV, 2 x H/W tanks, separate Hydro meters, crawl space. The suite offers open concept great room, 2 BD, 1 BA, laundry and laminate floors, also separate parking off back laneway. Low maintenance, gorgeous gardens, fully fenced yard, garden shed. See Video!

## 4038 Southwalk Drive | Listed at \$895,000

MLS #: 876601 | 5 Bedrooms | 3 Bathrooms

Fin. SqFt: 2,598

Unfin SqFt: 73

Garages: double

Lot Size: 0.16 acres

Year Built: 2016

Zoning: CD-21