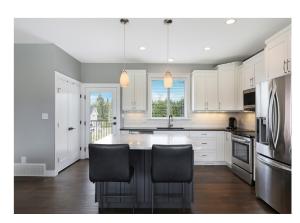

## Magnificent mountain views...

Magnificent mountain views! Across the park at The Ridge, this immaculate home offers 2,598 sf, 3 BD/ 2 BA plus den, PLUS 2 BD/1 BA legal suite with laundry and 9' ceilings throughout. With a new home warranty, this home by Lawmar was built in 2017, main living up, with den/office by the front door. Fabulous open concept great room with gas fireplace, gorgeous mountain views to the east and the west, enjoy the back deck for morning coffee and cocktails on the front deck to watch the spectacular sunsets behind the mountains. Watch the kids play in the neighbourhood park across the street, this neighbourhood is where you want to be! Wire brushed plank engineered wood flooring, white lacquered cabinets, quartz counters, heat pump, HRV, 2 x H/W tanks, separate Hydro meters, crawl space. The suite offers open concept great room, 2 BD, 1 BA, laundry and laminate floors, also separate parking off back laneway. Low maintenance, gorgeous gardens, fully fenced yard, garden shed. See Video!