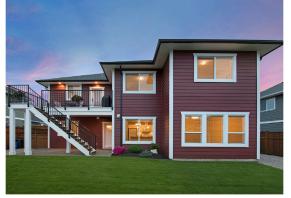

## Magnificent mountain views...

Magnificent mountain views! Across the park at The Ridge, this immaculate home offers 2,598 sf, 3 BD/ 2 BA plus den, PLUS 2 BD/1 BA legal suite with laundry and 9' ceilings throughout. With a new home warranty, this home by Lawmar was built in 2017, main living up, with den/office by the front door. Fabulous open concept great room with gas fireplace, gorgeous mountain views to the east and the west, enjoy the back deck for morning coffee and cocktails on the front deck to watch the spectacular sunsets behind the mountains. Watch the kids play in the neighbourhood park across the street, this neighbourhood is where you want to be! Wire brushed plank engineered wood flooring, white lacquered cabinets, quartz counters, heat pump, HRV, 2 x H/W tanks, separate Hydro meters, crawl space. The suite offers open concept great room, 2 BD, 1 BA, laundry and laminate floors, also separate parking off back laneway. Low maintenance, gorgeous gardens, fully fenced yard, garden shed. See Video!