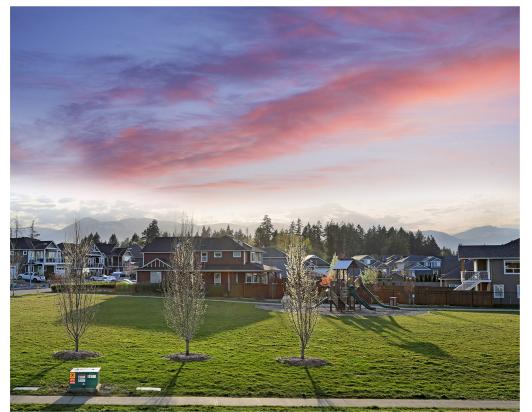

## Magnificent mountain views...

Magnificent mountain views! Across the park at The Ridge, this immaculate home offers 2,598 sf, 3 BD/ 2 BA plus den, PLUS 2 BD/1 BA legal suite with laundry and 9' ceilings throughout. With a new home warranty, this home by Lawmar was built in 2017, main living up, with den/office by the front door. Fabulous open concept great room with gas fireplace, gorgeous mountain views to the east and the west, enjoy the back deck for morning coffee and cocktails on the front deck to watch the spectacular sunsets behind the mountains. Watch the kids play in the neighbourhood park across the street, this neighbourhood is where you want to be! Wire brushed plank engineered wood flooring, white lacquered cabinets, quartz counters, heat pump, HRV, 2 x H/W tanks, separate Hydro meters, crawl space. The suite offers open concept great room, 2 BD, 1 BA, laundry and laminate floors, also separate parking off back laneway. Low maintenance, gorgeous gardens, fully fenced yard, garden shed. See Video!