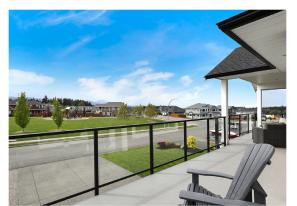

## Magnificent mountain views...

Magnificent mountain views! Across the park at The Ridge, this immaculate home offers 2,598 sf, 3 BD/ 2 BA plus den, PLUS 2 BD/1 BA legal suite with laundry and 9' ceilings throughout. With a new home warranty, this home by Lawmar was built in 2017, main living up, with den/office by the front door. Fabulous open concept great room with gas fireplace, gorgeous mountain views to the east and the west, enjoy the back deck for morning coffee and cocktails on the front deck to watch the spectacular sunsets behind the mountains. Watch the kids play in the neighbourhood park across the street, this neighbourhood is where you want to be! Wire brushed plank engineered wood flooring, white lacquered cabinets, quartz counters, heat pump, HRV, 2 x H/W tanks, separate Hydro meters, crawl space. The suite offers open concept great room, 2 BD, 1 BA, laundry and laminate floors, also separate parking off back laneway. Low maintenance, gorgeous gardens, fully fenced yard, garden shed. See Video!