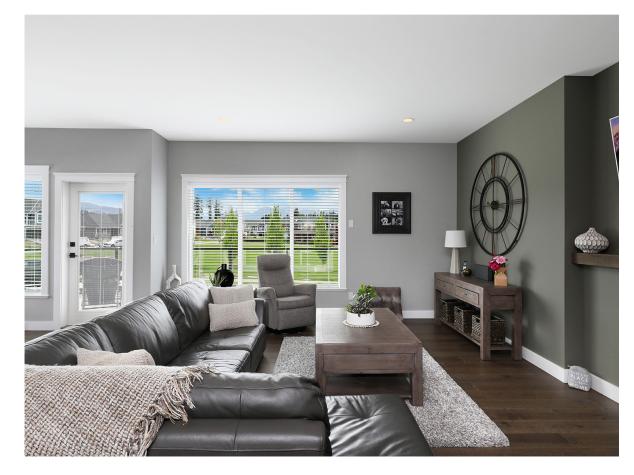

## Magnificent mountain views...

Magnificent mountain views! Across the park at The Ridge, this immaculate home offers 2,598 sf, 3 BD/ 2 BA plus den, PLUS 2 BD/1 BA legal suite with laundry and 9' ceilings throughout. With a new home warranty, this home by Lawmar was built in 2017, main living up, with den/office by the front door. Fabulous open concept great room with gas fireplace, gorgeous mountain views to the east and the west, enjoy the back deck for morning coffee and cocktails on the front deck to watch the spectacular sunsets behind the mountains. Watch the kids play in the neighbourhood park across the street, this neighbourhood is where you want to be! Wire brushed plank engineered wood flooring, white lacquered cabinets, quartz counters, heat pump, HRV, 2 x H/W tanks, separate Hydro meters, crawl space. The suite offers open concept great room, 2 BD, 1 BA, laundry and laminate floors, also separate parking off back laneway. Low maintenance, gorgeous gardens, fully fenced yard, garden shed. See Video!