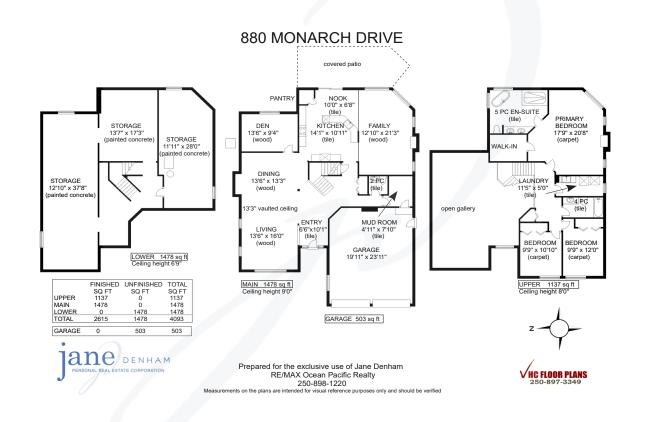

## 880 Monarch Drive

## Indulge in the serenity...

Indulge in the serenity of this peaceful backyard oasis. Sip morning coffee and evening cocktails under the stunning Timber frame pergola. Designed for entertaining, this executive home of 2,615 sf on the main and 2nd floors, offers an additional 1,478 sf in the 6'9" basement ideal for a media room and/or home business with lots of storage space. Striking roof lines and architectural details complement the vaulted ceilings in the formal living and dining rooms. Those with a culinary flair will love this spacious kitchen w/ gas range, s/s appliances, maple shaker cabinets, quartz counter space, pantry, and access to the patio. The adjacent family room shares the warmth & ambience of the gas fireplace. Upstairs the primary suite provides a relaxing retreat w/ gas f/p, gorgeous ensuite w/ freestanding tub and walk-in tile & glass shower & dual vanities. This ideal location is only a short stroll to all the amenities, Starbucks, Costco, new Hospital, & Crown Isle's golf course & clubhouse.

## 880 Monarch Drive | Listed at \$1,050,000

MLS #: 456581 | 3 Bedrooms | 3 Bathrooms

Fin. SqFt: 2,615

Unfin. SqFt: 1,478

Total SqFt: 4,093

Garages: 2

Lot Size: 0.23 acres

Year Built: 1998