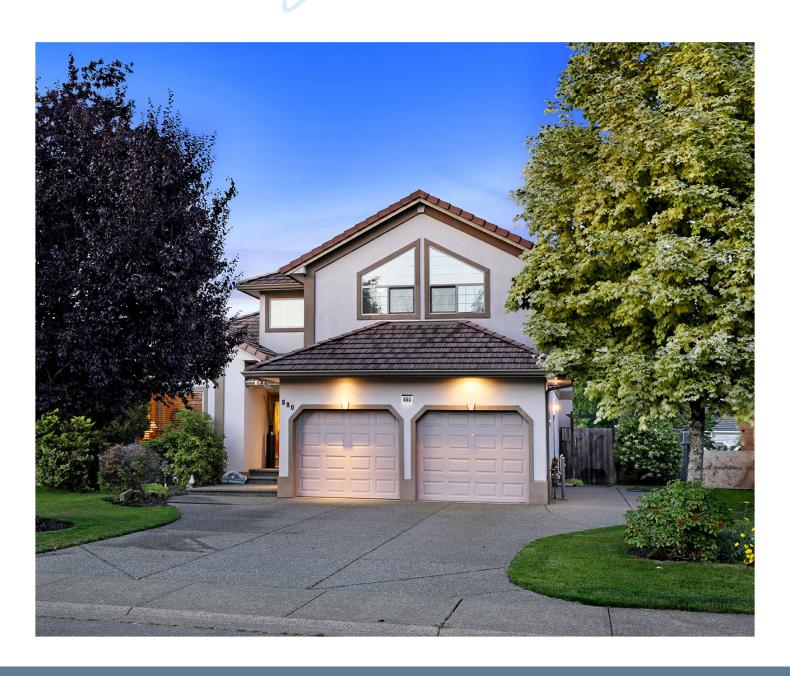

## 880 Monarch Drive

## Indulge in the serenity...

Indulge in the serenity of this peaceful backyard oasis. Sip morning coffee and evening cocktails under the stunning Timber frame pergola. Designed for entertaining, this executive home of 2,615 sf on the main and 2nd floors, offers an additional 1,478 sf in the 6'9" basement ideal for a media room and/or home business with lots of storage space. Striking roof lines and architectural details complement the vaulted ceilings in the formal living and dining rooms. Those with a culinary flair will love this spacious kitchen w/ gas range, s/s appliances, maple shaker cabinets, quartz counter space, pantry, and access to the patio. The adjacent family room shares the warmth & ambience of the gas fireplace. Upstairs the primary suite provides a relaxing retreat w/ gas f/p, gorgeous ensuite w/ freestanding tub and walk-in tile & glass shower & dual vanities. This ideal location is only a short stroll to all the amenities, Starbucks, Costco, new Hospital, & Crown Isle's golf course & clubhouse.