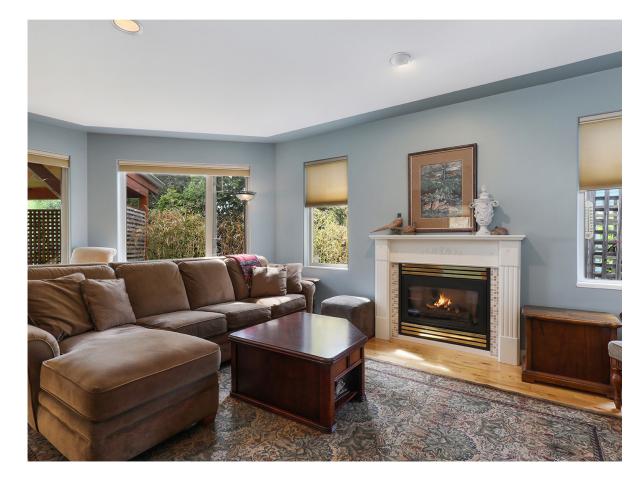

## Indulge in the serenity...

Indulge in the serenity of this peaceful backyard oasis. Sip morning coffee and evening cocktails under the stunning Timber frame pergola. Designed for entertaining, this executive home of 2,615 sf on the main and 2nd floors, offers an additional 1,478 sf in the 6'9" basement ideal for a media room and/or home business with lots of storage space. Striking roof lines and architectural details complement the vaulted ceilings in the formal living and dining rooms. Those with a culinary flair will love this spacious kitchen w/ gas range, s/s appliances, maple shaker cabinets, quartz counter space, pantry, and access to the patio. The adjacent family room shares the warmth & ambience of the gas fireplace. Upstairs the primary suite provides a relaxing retreat w/ gas f/p, gorgeous ensuite w/ freestanding tub and walk-in tile & glass shower & dual vanities. This ideal location is only a short stroll to all the amenities, Starbucks, Costco, new Hospital, & Crown Isle's golf course & clubhouse.