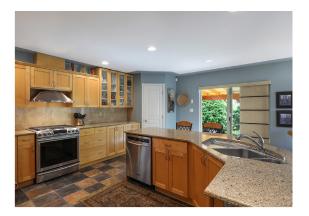

## Indulge in the serenity...

Indulge in the serenity of this peaceful backyard oasis. Sip morning coffee and evening cocktails under the stunning Timber frame pergola. Designed for entertaining, this executive home of 2,615 sf on the main and 2nd floors, offers an additional 1,478 sf in the 6'9" basement ideal for a media room and/or home business with lots of storage space. Striking roof lines and architectural details complement the vaulted ceilings in the formal living and dining rooms. Those with a culinary flair will love this spacious kitchen w/ gas range, s/s appliances, maple shaker cabinets, quartz counter space, pantry, and access to the patio. The adjacent family room shares the warmth & ambience of the gas fireplace. Upstairs the primary suite provides a relaxing retreat w/ gas f/p, gorgeous ensuite w/ freestanding tub and walk-in tile & glass shower & dual vanities. This ideal location is only a short stroll to all the amenities, Starbucks, Costco, new Hospital, & Crown Isle's golf course & clubhouse.