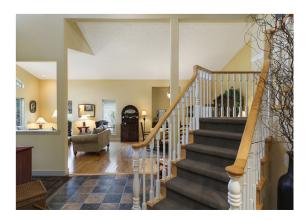

## Indulge in the serenity...

Indulge in the serenity of this peaceful backyard oasis. Sip morning coffee and evening cocktails under the stunning Timber frame pergola. Designed for entertaining, this executive home of 2,615 sf on the main and 2nd floors, offers an additional 1,478 sf in the 6'9" basement ideal for a media room and/or home business with lots of storage space. Striking roof lines and architectural details complement the vaulted ceilings in the formal living and dining rooms. Those with a culinary flair will love this spacious kitchen w/ gas range, s/s appliances, maple shaker cabinets, quartz counter space, pantry, and access to the patio. The adjacent family room shares the warmth & ambience of the gas fireplace. Upstairs the primary suite provides a relaxing retreat w/ gas f/p, gorgeous ensuite w/ freestanding tub and walk-in tile & glass shower & dual vanities. This ideal location is only a short stroll to all the amenities, Starbucks, Costco, new Hospital, & Crown Isle's golf course & clubhouse.