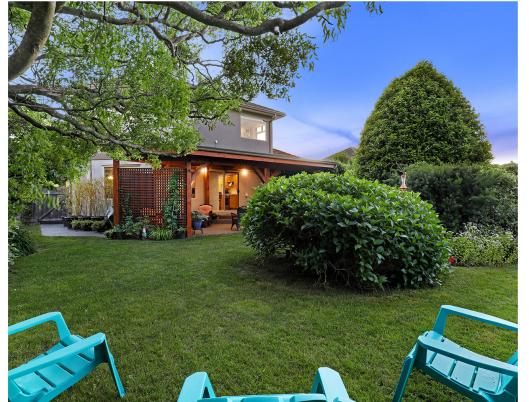

## Indulge in the serenity...

Indulge in the serenity of this peaceful backyard oasis. Sip morning coffee and evening cocktails under the stunning Timber frame pergola. Designed for entertaining, this executive home of 2,615 sf on the main and 2nd floors, offers an additional 1,478 sf in the 6'9" basement ideal for a media room and/or home business with lots of storage space. Striking roof lines and architectural details complement the vaulted ceilings in the formal living and dining rooms. Those with a culinary flair will love this spacious kitchen w/ gas range, s/s appliances, maple shaker cabinets, quartz counter space, pantry, and access to the patio. The adjacent family room shares the warmth & ambience of the gas fireplace. Upstairs the primary suite provides a relaxing retreat w/ gas f/p, gorgeous ensuite w/ freestanding tub and walk-in tile & glass shower & dual vanities. This ideal location is only a short stroll to all the amenities, Starbucks, Costco, new Hospital, & Crown Isle's golf course & clubhouse.