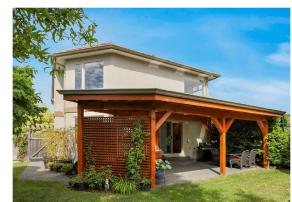

## Indulge in the serenity...

Indulge in the serenity of this peaceful backyard oasis. Sip morning coffee and evening cocktails under the stunning Timber frame pergola. Designed for entertaining, this executive home of 2,615 sf on the main and 2nd floors, offers an additional 1,478 sf in the 6'9" basement ideal for a media room and/or home business with lots of storage space. Striking roof lines and architectural details complement the vaulted ceilings in the formal living and dining rooms. Those with a culinary flair will love this spacious kitchen w/ gas range, s/s appliances, maple shaker cabinets, quartz counter space, pantry, and access to the patio. The adjacent family room shares the warmth & ambience of the gas fireplace. Upstairs the primary suite provides a relaxing retreat w/ gas f/p, gorgeous ensuite w/ freestanding tub and walk-in tile & glass shower & dual vanities. This ideal location is only a short stroll to all the amenities, Starbucks, Costco, new Hospital, & Crown Isle's golf course & clubhouse.