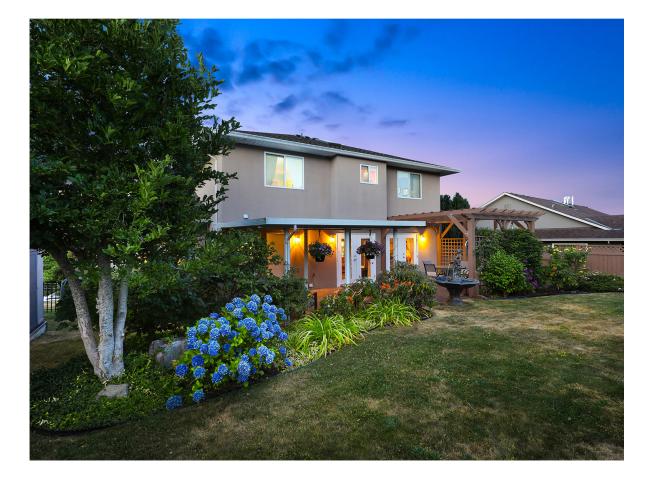

## 1651 Swan Crescent | Courtenay, BC

Majestic in stature, this spectacular home...

Majestic in stature, this spectacular home offers expansive views and a self contained, fully accessible in-law suite with elevator access from lower level to main floor. This immaculate home offers an abundance of space for family and multi-generational living with 3,364 sf, 4 BD/ 4 BA. Bright white kitchen boasting fantastic views with working island, pantry, oak flooring, breakfast nook, and French door access to the spacious front deck, perfect for morning coffee or sunset cocktails. Formal living and dining spaces showcase cozy gas fireplace, and dbl French doors that open to the partially covered back patio and gardens, fully fenced with plum, apple & pear trees. Upstairs the primary bedroom and vaulted ensuite offer spectacular eastern views to the inland mountains, and 2 additional bedrooms share Jack & Jill bathroom. The lower level is a flexible plan with wheelchair accessibility, or family room and extra bedroom. Gas furnace, Heat Pump, roof 5 yrs, washer & dryer 3 yrs.