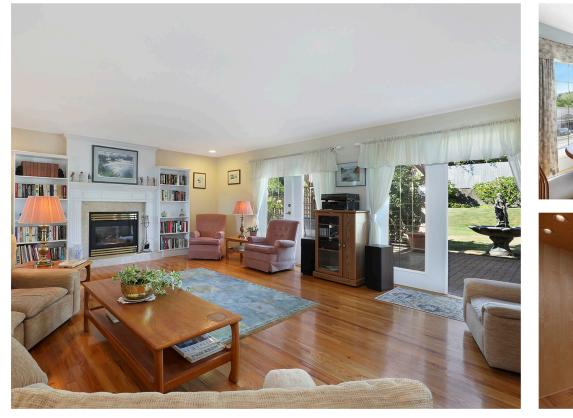

## 1651 Swan Crescent | Courtenay, BC

Majestic in stature, this spectacular home...

Majestic in stature, this spectacular home offers expansive views and a self contained, fully accessible in-law suite with elevator access from lower level to main floor. This immaculate home offers an abundance of space for family and multi-generational living with 3,364 sf, 4 BD/ 4 BA. Bright white kitchen boasting fantastic views with working island, pantry, oak flooring, breakfast nook, and French door access to the spacious front deck, perfect for morning coffee or sunset cocktails. Formal living and dining spaces showcase cozy gas fireplace, and dbl French doors that open to the partially covered back patio and gardens, fully fenced with plum, apple & pear trees. Upstairs the primary bedroom and vaulted ensuite offer spectacular eastern views to the inland mountains, and 2 additional bedrooms share Jack & Jill bathroom. The lower level is a flexible plan with wheelchair accessibility, or family room and extra bedroom. Gas furnace, Heat Pump, roof 5 yrs, washer & dryer 3 yrs.