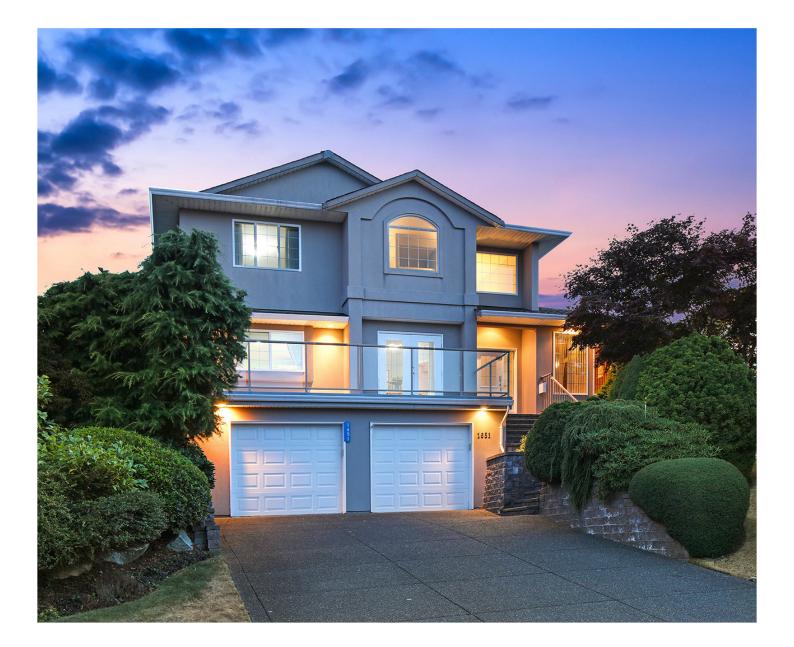

## 1651 Swan Crescent | Courtenay, BC

Majestic in stature, this spectacular home...

Majestic in stature, this spectacular home offers expansive views and a self contained, fully accessible in-law suite with elevator access from lower level to main floor. This immaculate home offers an abundance of space for family and multi-generational living with 3,364 sf, 4 BD/ 4 BA. Bright white kitchen boasting fantastic views with working island, pantry, oak flooring, breakfast nook, and French door access to the spacious front deck, perfect for morning coffee or sunset cocktails. Formal living and dining spaces showcase cozy gas fireplace, and dbl French doors that open to the partially covered back patio and gardens, fully fenced with plum, apple & pear trees. Upstairs the primary bedroom and vaulted ensuite offer spectacular eastern views to the inland mountains, and 2 additional bedrooms share Jack & Jill bathroom. The lower level is a flexible plan with wheelchair accessibility, or family room and extra bedroom. Gas furnace, Heat Pump, roof 5 yrs, washer & dryer 3 yrs.