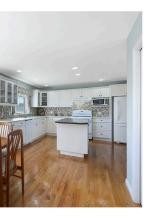

## 1651 Swan Crescent | Courtenay, BC

Majestic in stature, this spectacular home...

Majestic in stature, this spectacular home offers expansive views and a self contained, fully accessible in-law suite with elevator access from lower level to main floor. This immaculate home offers an abundance of space for family and multi-generational living with 3,364 sf, 4 BD/ 4 BA. Bright white kitchen boasting fantastic views with working island, pantry, oak flooring, breakfast nook, and French door access to the spacious front deck, perfect for morning coffee or sunset cocktails. Formal living and dining spaces showcase cozy gas fireplace, and dbl French doors that open to the partially covered back patio and gardens, fully fenced with plum, apple & pear trees. Upstairs the primary bedroom and vaulted ensuite offer spectacular eastern views to the inland mountains, and 2 additional bedrooms share Jack & Jill bathroom. The lower level is a flexible plan with wheelchair accessibility, or family room and extra bedroom. Gas furnace, Heat Pump, roof 5 yrs, washer & dryer 3 yrs.