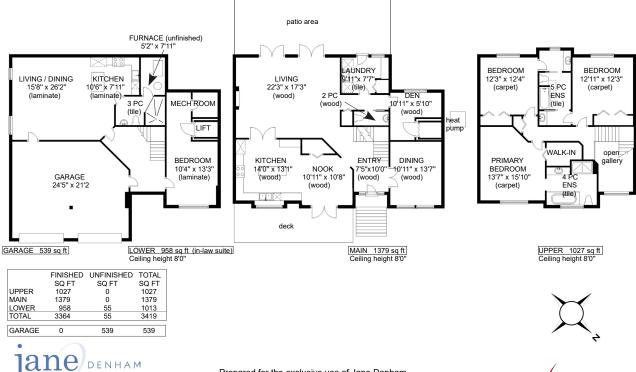

## **1651 SWAN CRESCENT**

**VHC FLOOR PLANS** 

Prepared for the exclusive use of Jane Denham RE/MAX Ocean Pacific Realty 250-898-1220

MLS #: 883247 | 4 Bedrooms | 4 Bathrooms Fin. SqFt: 3,364 Unfin. SqFt: 55 Total SqFt: 3,419 Garages: 2 Lot Size: 0.20 acres Year Built: 1997 Zoning: R-1