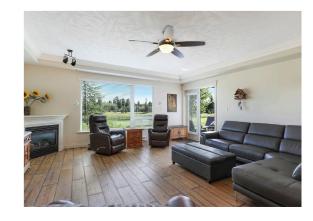

## Spectacular Sunrise and Fairway Views...

Spectacular sunrise and fairway views across the 3rd, 4th and 5th! Corinthia Estates at Crown Isle Golf Resort offers luxury living in this ground floor unit with 1,433 sf, 2 BD/ 2 BA plus den. Showcasing an expansive, partially covered, walk-out patio with easy access to outdoor space (ie. Pet owners) through double French doors, a peaceful, outdoor space to entertain and enjoy the views. Upgrades include laminate flooring throughout, new lighting, thermostats, ceiling fans, and fresh paint. Maple shaker cabinets, granite countertops, heated tile flooring, crown moulding, stepped ceilings. In the winter season, settle into a great book, and indulge in the ambience and warmth of the natural gas fireplace. A gourmet kitchen with s/s appliances, abundant cabinets, and granite island with seating. Spacious primary bedroom with lovely ensuite, dual sinks, multi-jetted shower and W/C. Secure underground parking, dbl storage locker, 1 dog or 1 cat, max 5 rentals/min 1yr.