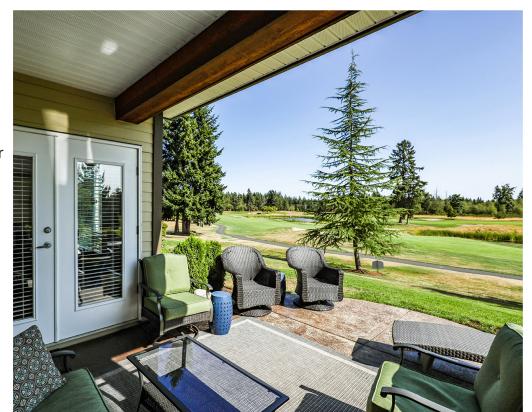

## Spectacular Sunrise and Fairway Views...

Spectacular sunrise and fairway views across the 3rd, 4th and 5th! Corinthia Estates at Crown Isle Golf Resort offers luxury living in this ground floor unit with 1,433 sf, 2 BD/ 2 BA plus den. Showcasing an expansive, partially covered, walk-out patio with easy access to outdoor space (ie. Pet owners) through double French doors, a peaceful, outdoor space to entertain and enjoy the views. Upgrades include laminate flooring throughout, new lighting, thermostats, ceiling fans, and fresh paint. Maple shaker cabinets, granite countertops, heated tile flooring, crown moulding, stepped ceilings. In the winter season, settle into a great book, and indulge in the ambience and warmth of the natural gas fireplace. A gourmet kitchen with s/s appliances, abundant cabinets, and granite island with seating. Spacious primary bedroom with lovely ensuite, dual sinks, multi-jetted shower and W/C. Secure underground parking, dbl storage locker, 1 dog or 1 cat, max 5 rentals/min 1yr.