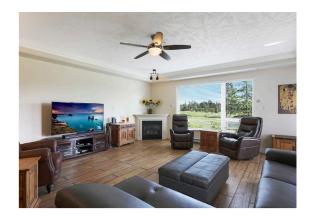

## Spectacular Sunrise and Fairway Views...

Spectacular sunrise and fairway views across the 3rd, 4th and 5th! Corinthia Estates at Crown Isle Golf Resort offers luxury living in this ground floor unit with 1,433 sf, 2 BD/ 2 BA plus den. Showcasing an expansive, partially covered, walk-out patio with easy access to outdoor space (ie. Pet owners) through double French doors, a peaceful, outdoor space to entertain and enjoy the views. Upgrades include laminate flooring throughout, new lighting, thermostats, ceiling fans, and fresh paint. Maple shaker cabinets, granite countertops, heated tile flooring, crown moulding, stepped ceilings. In the winter season, settle into a great book, and indulge in the ambience and warmth of the natural gas fireplace. A gourmet kitchen with s/s appliances, abundant cabinets, and granite island with seating. Spacious primary bedroom with lovely ensuite, dual sinks, multi-jetted shower and W/C. Secure underground parking, dbl storage locker, 1 dog or 1 cat, max 5 rentals/min 1yr.