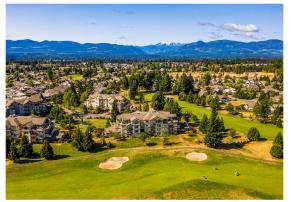

## Spectacular Sunrise and Fairway Views...

Spectacular sunrise and fairway views across the 3rd, 4th and 5th! Corinthia Estates at Crown Isle Golf Resort offers luxury living in this ground floor unit with 1,433 sf, 2 BD/ 2 BA plus den. Showcasing an expansive, partially covered, walk-out patio with easy access to outdoor space (ie. Pet owners) through double French doors, a peaceful, outdoor space to entertain and enjoy the views. Upgrades include laminate flooring throughout, new lighting, thermostats, ceiling fans, and fresh paint. Maple shaker cabinets, granite countertops, heated tile flooring, crown moulding, stepped ceilings. In the winter season, settle into a great book, and indulge in the ambience and warmth of the natural gas fireplace. A gourmet kitchen with s/s appliances, abundant cabinets, and granite island with seating. Spacious primary bedroom with lovely ensuite, dual sinks, multi-jetted shower and W/C. Secure underground parking, dbl storage locker, 1 dog or 1 cat, max 5 rentals/min 1yr.