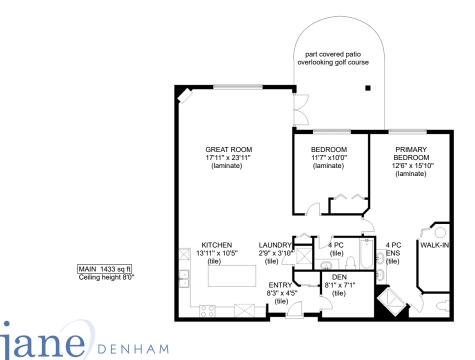

## 214 - 3666 ROYAL VISTA WAY

MAIN 1433 sq ft Ceiling height 8'0"

Prepared for the exclusive use of Jane Denham RE/MAX Ocean Pacific Realty

250 - 331 - 2564

## 214-3666 Royal Vista Way | Listed at \$575,000

MLS #: 884771 | 2 Bedrooms | 2 Bathrooms

Fin. SqFt: 1,433

Strata Fees: \$385 / mth

Year Built: 2004

Zoning: CD-1B

Please use the link below for property photos, virtual tour & video: https://www.janedenham.com/property/214-3666-royal-vista-way/