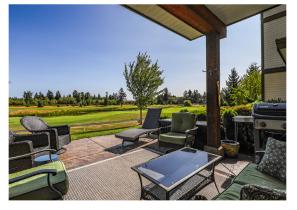

## Spectacular Sunrise and Fairway Views...

Spectacular sunrise and fairway views across the 3rd, 4th and 5th! Corinthia Estates at Crown Isle Golf Resort offers luxury living in this ground floor unit with 1,433 sf, 2 BD/ 2 BA plus den. Showcasing an expansive, partially covered, walk-out patio with easy access to outdoor space (ie. Pet owners) through double French doors, a peaceful, outdoor space to entertain and enjoy the views. Upgrades include laminate flooring throughout, new lighting, thermostats, ceiling fans, and fresh paint. Maple shaker cabinets, granite countertops, heated tile flooring, crown moulding, stepped ceilings. In the winter season, settle into a great book, and indulge in the ambience and warmth of the natural gas fireplace. A gourmet kitchen with s/s appliances, abundant cabinets, and granite island with seating. Spacious primary bedroom with lovely ensuite, dual sinks, multi-jetted shower and W/C. Secure underground parking, dbl storage locker, 1 dog or 1 cat, max 5 rentals/min 1yr.