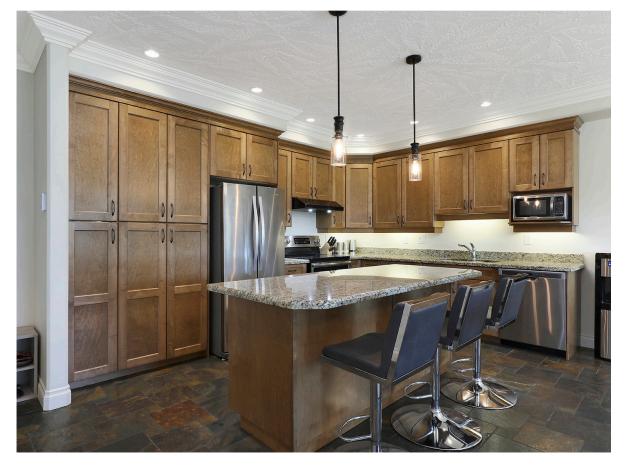

## Spectacular Sunrise and Fairway Views...

Spectacular sunrise and fairway views across the 3rd, 4th and 5th! Corinthia Estates at Crown Isle Golf Resort offers luxury living in this ground floor unit with 1,433 sf, 2 BD/ 2 BA plus den. Showcasing an expansive, partially covered, walk-out patio with easy access to outdoor space (ie. Pet owners) through double French doors, a peaceful, outdoor space to entertain and enjoy the views. Upgrades include laminate flooring throughout, new lighting, thermostats, ceiling fans, and fresh paint. Maple shaker cabinets, granite countertops, heated tile flooring, crown moulding, stepped ceilings. In the winter season, settle into a great book, and indulge in the ambience and warmth of the natural gas fireplace. A gourmet kitchen with s/s appliances, abundant cabinets, and granite island with seating. Spacious primary bedroom with lovely ensuite, dual sinks, multi-jetted shower and W/C. Secure underground parking, dbl storage locker, 1 dog or 1 cat, max 5 rentals/min 1yr.