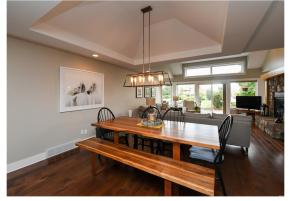

## Prestigious '500 Crown Isle Drive'...

Prestigious '500 Crown Isle Drive', delivering unobstructed views across the pond to the 18th fairway. Full southern exposure creates an abundance of natural light into this gorgeous patio home, while the covered patio creates an idyllic setting for morning coffee and evening cocktails. Stunning end unit with fantastic privacy, 1,964 sf, 2 BD/ 2 BA plus den, fully renovated with chic contemporary styling. Spacious open plan with Great room featuring a newer gas fireplace with fir beam mantle, rock surround, and cozy hearth. Those with a culinary flair will appreciate the kitchen design offering a raised bar, abundant quartz counter space, ivory wood cabinets, a window seat and easy access to the covered patio w/ BBQ hook up. Master suite offers access to patio & luxurious 5 pce ensuite, tiled glass shower, soaker tub, double sinks, heated flooring. Engineered maple plank flooring, gas furnace/heat pump-2018, fridge-2020, gas range & dshw-2021, Bylaws allow 1 pet, 35 yrs +, 2 rentals.