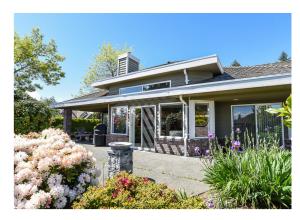

## Prestigious '500 Crown Isle Drive'...

Prestigious '500 Crown Isle Drive', delivering unobstructed views across the pond to the 18th fairway. Full southern exposure creates an abundance of natural light into this gorgeous patio home, while the covered patio creates an idyllic setting for morning coffee and evening cocktails. Stunning end unit with fantastic privacy, 1,964 sf, 2 BD/ 2 BA plus den, fully renovated with chic contemporary styling. Spacious open plan with Great room featuring a newer gas fireplace with fir beam mantle, rock surround, and cozy hearth. Those with a culinary flair will appreciate the kitchen design offering a raised bar, abundant quartz counter space, ivory wood cabinets, a window seat and easy access to the covered patio w/ BBQ hook up. Master suite offers access to patio & luxurious 5 pce ensuite, tiled glass shower, soaker tub, double sinks, heated flooring. Engineered maple plank flooring, gas furnace/heat pump-2018, fridge-2020, gas range & dshw-2021, Bylaws allow 1 pet, 35 yrs +, 2 rentals.