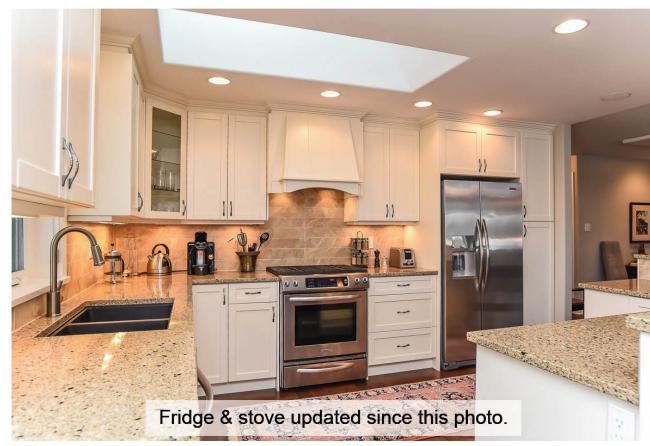

## Prestigious '500 Crown Isle Drive'...

Prestigious '500 Crown Isle Drive', delivering unobstructed views across the pond to the 18th fairway. Full southern exposure creates an abundance of natural light into this gorgeous patio home, while the covered patio creates an idyllic setting for morning coffee and evening cocktails. Stunning end unit with fantastic privacy, 1,964 sf, 2 BD/ 2 BA plus den, fully renovated with chic contemporary styling. Spacious open plan with Great room featuring a newer gas fireplace with fir beam mantle, rock surround, and cozy hearth. Those with a culinary flair will appreciate the kitchen design offering a raised bar, abundant quartz counter space, ivory wood cabinets, a window seat and easy access to the covered patio w/ BBQ hook up. Master suite offers access to patio & luxurious 5 pce ensuite, tiled glass shower, soaker tub, double sinks, heated flooring. Engineered maple plank flooring, gas furnace/heat pump-2018, fridge-2020, gas range & dshw-2021, Bylaws allow 1 pet, 35 yrs +, 2 rentals.