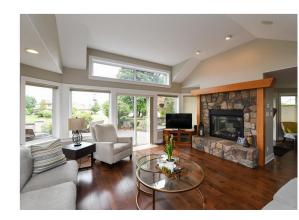

## Prestigious '500 Crown Isle Drive'...

Prestigious '500 Crown Isle Drive', delivering unobstructed views across the pond to the 18th fairway. Full southern exposure creates an abundance of natural light into this gorgeous patio home, while the covered patio creates an idyllic setting for morning coffee and evening cocktails. Stunning end unit with fantastic privacy, 1,964 sf, 2 BD/ 2 BA plus den, fully renovated with chic contemporary styling. Spacious open plan with Great room featuring a newer gas fireplace with fir beam mantle, rock surround, and cozy hearth. Those with a culinary flair will appreciate the kitchen design offering a raised bar, abundant quartz counter space, ivory wood cabinets, a window seat and easy access to the covered patio w/ BBQ hook up. Master suite offers access to patio & luxurious 5 pce ensuite, tiled glass shower, soaker tub, double sinks, heated flooring. Engineered maple plank flooring, gas furnace/heat pump-2018, fridge-2020, gas range & dshw-2021, Bylaws allow 1 pet, 35 yrs +, 2 rentals.