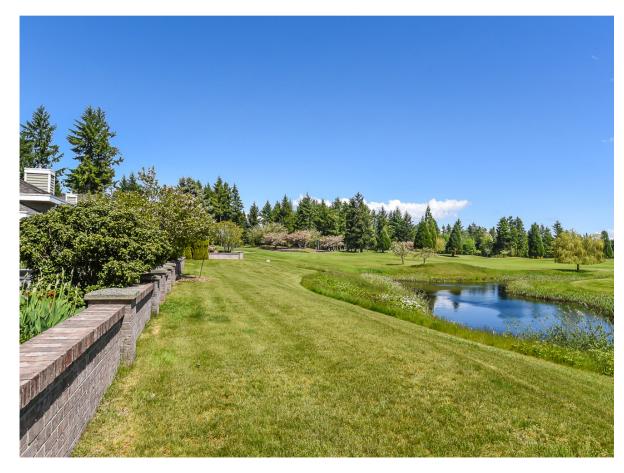

## Prestigious '500 Crown Isle Drive'...

Prestigious '500 Crown Isle Drive', delivering unobstructed views across the pond to the 18th fairway. Full southern exposure creates an abundance of natural light into this gorgeous patio home, while the covered patio creates an idyllic setting for morning coffee and evening cocktails. Stunning end unit with fantastic privacy, 1,964 sf, 2 BD/ 2 BA plus den, fully renovated with chic contemporary styling. Spacious open plan with Great room featuring a newer gas fireplace with fir beam mantle, rock surround, and cozy hearth. Those with a culinary flair will appreciate the kitchen design offering a raised bar, abundant quartz counter space, ivory wood cabinets, a window seat and easy access to the covered patio w/ BBQ hook up. Master suite offers access to patio & luxurious 5 pce ensuite, tiled glass shower, soaker tub, double sinks, heated flooring. Engineered maple plank flooring, gas furnace/heat pump-2018, fridge-2020, gas range & dshw-2021, Bylaws allow 1 pet, 35 yrs +, 2 rentals.