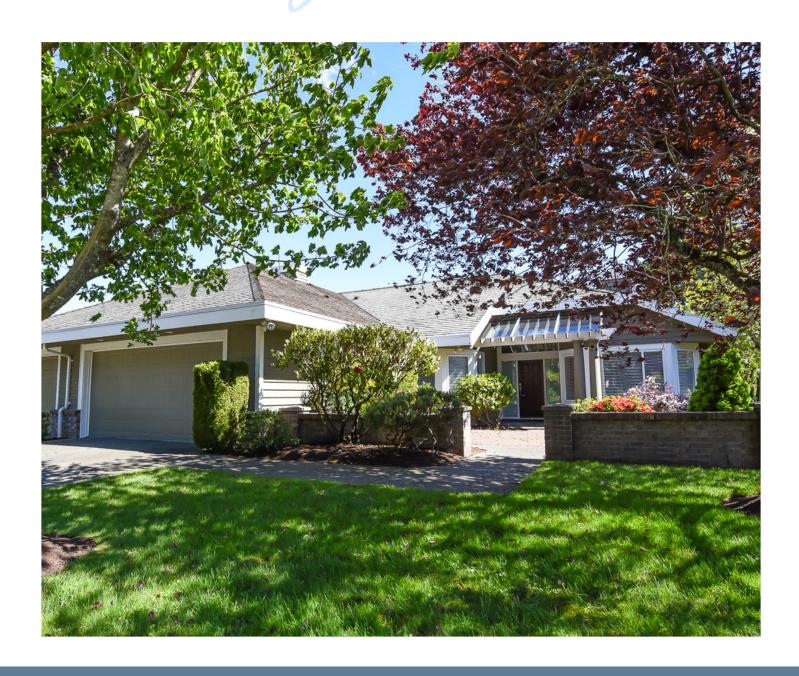

## Prestigious '500 Crown Isle Drive'...

Prestigious '500 Crown Isle Drive', delivering unobstructed views across the pond to the 18th fairway. Full southern exposure creates an abundance of natural light into this gorgeous patio home, while the covered patio creates an idyllic setting for morning coffee and evening cocktails. Stunning end unit with fantastic privacy, 1,964 sf, 2 BD/ 2 BA plus den, fully renovated with chic contemporary styling. Spacious open plan with Great room featuring a newer gas fireplace with fir beam mantle, rock surround, and cozy hearth. Those with a culinary flair will appreciate the kitchen design offering a raised bar, abundant quartz counter space, ivory wood cabinets, a window seat and easy access to the covered patio w/ BBQ hook up. Master suite offers access to patio & luxurious 5 pce ensuite, tiled glass shower, soaker tub, double sinks, heated flooring. Engineered maple plank flooring, gas furnace/heat pump-2018, fridge-2020, gas range & dshw-2021, Bylaws allow 1 pet, 35 yrs +, 2 rentals.

## 1-500 Crown Isle Drive | Listed at \$955,000

MLS #: 886934 | 2 Bedrooms | 2 Bathrooms

Total SqFt: 1,964

Garages: 2

Year Built: 1994/Reno

Zoning: CD-1B

Please use the link below for property photos, virtual tour & video: https://www.janedenham.com/property/1-500-crown-isle-drive/