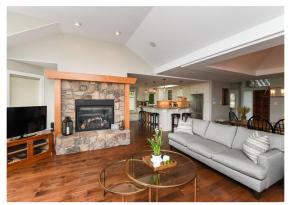

## Prestigious '500 Crown Isle Drive'...

Prestigious '500 Crown Isle Drive', delivering unobstructed views across the pond to the 18th fairway. Full southern exposure creates an abundance of natural light into this gorgeous patio home, while the covered patio creates an idyllic setting for morning coffee and evening cocktails. Stunning end unit with fantastic privacy, 1,964 sf, 2 BD/ 2 BA plus den, fully renovated with chic contemporary styling. Spacious open plan with Great room featuring a newer gas fireplace with fir beam mantle, rock surround, and cozy hearth. Those with a culinary flair will appreciate the kitchen design offering a raised bar, abundant quartz counter space, ivory wood cabinets, a window seat and easy access to the covered patio w/ BBQ hook up. Master suite offers access to patio & luxurious 5 pce ensuite, tiled glass shower, soaker tub, double sinks, heated flooring. Engineered maple plank flooring, gas furnace/heat pump-2018, fridge-2020, gas range & dshw-2021, Bylaws allow 1 pet, 35 yrs +, 2 rentals.