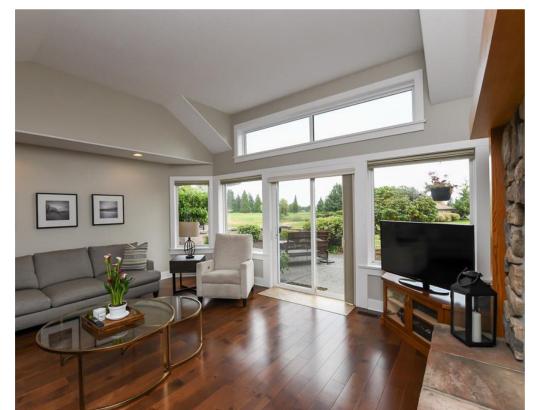

## Prestigious '500 Crown Isle Drive'...

Prestigious '500 Crown Isle Drive', delivering unobstructed views across the pond to the 18th fairway. Full southern exposure creates an abundance of natural light into this gorgeous patio home, while the covered patio creates an idyllic setting for morning coffee and evening cocktails. Stunning end unit with fantastic privacy, 1,964 sf, 2 BD/ 2 BA plus den, fully renovated with chic contemporary styling. Spacious open plan with Great room featuring a newer gas fireplace with fir beam mantle, rock surround, and cozy hearth. Those with a culinary flair will appreciate the kitchen design offering a raised bar, abundant quartz counter space, ivory wood cabinets, a window seat and easy access to the covered patio w/ BBQ hook up. Master suite offers access to patio & luxurious 5 pce ensuite, tiled glass shower, soaker tub, double sinks, heated flooring. Engineered maple plank flooring, gas furnace/heat pump-2018, fridge-2020, gas range & dshw-2021, Bylaws allow 1 pet, 35 yrs +, 2 rentals.