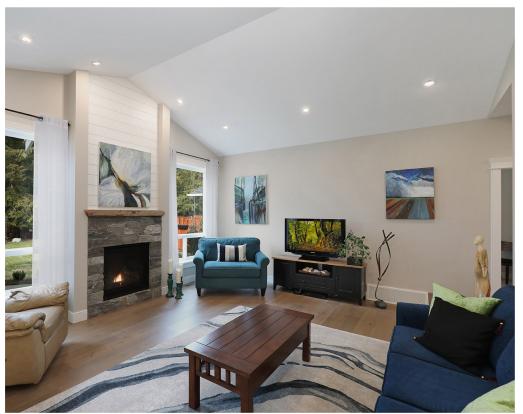

## Meticulously Maintained, Custom Built...

Meticulously maintained, custom built 2017, stunning home of 2,054 sf, 4 BD/ 3 BA, is located within walking distance of all amenities in Crown Isle's 'The Rise'. Traditional styling with a contemporary flare, this masterfully crafted open plan showcases a 20' ceiling in the front entry, vaulted ceiling in the Great room with engineered oak flooring, gas fireplace, granite rockwork, driftwood mantle & shiplap details. Spacious dining room offers backyard views with easy access to the covered patio. Bright white cabinetry in the kitchen provides abundant storage and workspace with quartz counters and s/s appliances. The primary bedroom is located on the main floor also w/ views of the beautifully landscaped yard, & luxurious 5 pce ensuite with 2 sinks, heated tile flooring, & generous walk-in closet. The upper-level front room designed as a studio w/ skylight & wet bar. 5' partial crawl space w/ stair access, heat pump, irrigation, New Home Warranty, Integra built. Gate to trails behind.