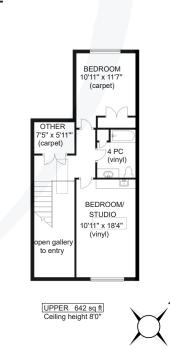

## 962 Prestwick Place

## 962 Prestwick Place | Crown Isle, BC

Prepared for the exclusive use of Jane Denham RE/MAX Ocean Pacific Realty 250-898-1220

Measurements on the plans are intended for visual reference purposes only and should be verified

## Meticulously Maintained, Custom Built...

Meticulously maintained, custom built 2017, stunning home of 2,054 sf, 4 BD/ 3 BA, is located within walking distance of all amenities in Crown Isle's 'The Rise'. Traditional styling with a contemporary flare, this masterfully crafted open plan showcases a 20' ceiling in the front entry, vaulted ceiling in the Great room with engineered oak flooring, gas fireplace, granite rockwork, driftwood mantle & shiplap details. Spacious dining room offers backyard views with easy access to the covered patio. Bright white cabinetry in the kitchen provides abundant storage and workspace with quartz counters and s/s appliances. The primary bedroom is located on the main floor also w/ views of the beautifully landscaped yard, & luxurious 5 pce ensuite with 2 sinks, heated tile flooring, & generous walk-in closet. The upper-level front room designed as a studio w/ skylight & wet bar. 5' partial crawl space w/ stair access, heat pump, irrigation, New Home Warranty, Integra built. Gate to trails behind.