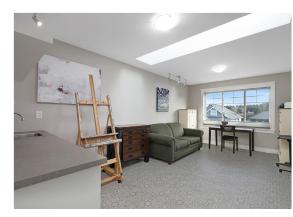

## Meticulously Maintained, Custom Built...

Meticulously maintained, custom built 2017, stunning home of 2,054 sf, 4 BD/ 3 BA, is located within walking distance of all amenities in Crown Isle's 'The Rise'. Traditional styling with a contemporary flare, this masterfully crafted open plan showcases a 20' ceiling in the front entry, vaulted ceiling in the Great room with engineered oak flooring, gas fireplace, granite rockwork, driftwood mantle & shiplap details. Spacious dining room offers backyard views with easy access to the covered patio. Bright white cabinetry in the kitchen provides abundant storage and workspace with quartz counters and s/s appliances. The primary bedroom is located on the main floor also w/ views of the beautifully landscaped yard, & luxurious 5 pce ensuite with 2 sinks, heated tile flooring, & generous walk-in closet. The upper-level front room designed as a studio w/ skylight & wet bar. 5' partial crawl space w/ stair access, heat pump, irrigation, New Home Warranty, Integra built. Gate to trails behind.