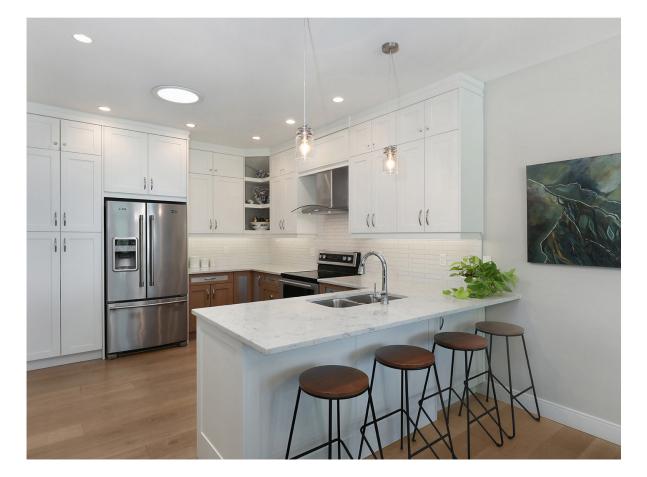

## Meticulously Maintained, Custom Built...

Meticulously maintained, custom built 2017, stunning home of 2,054 sf, 4 BD/ 3 BA, is located within walking distance of all amenities in Crown Isle's 'The Rise'. Traditional styling with a contemporary flare, this masterfully crafted open plan showcases a 20' ceiling in the front entry, vaulted ceiling in the Great room with engineered oak flooring, gas fireplace, granite rockwork, driftwood mantle & shiplap details. Spacious dining room offers backyard views with easy access to the covered patio. Bright white cabinetry in the kitchen provides abundant storage and workspace with quartz counters and s/s appliances. The primary bedroom is located on the main floor also w/ views of the beautifully landscaped yard, & luxurious 5 pce ensuite with 2 sinks, heated tile flooring, & generous walk-in closet. The upper-level front room designed as a studio w/ skylight & wet bar. 5' partial crawl space w/ stair access, heat pump, irrigation, New Home Warranty, Integra built. Gate to trails behind.