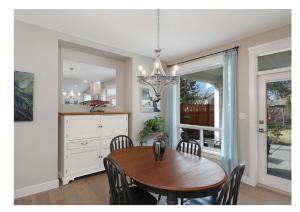

## Meticulously Maintained, Custom Built...

Meticulously maintained, custom built 2017, stunning home of 2,054 sf, 4 BD/ 3 BA, is located within walking distance of all amenities in Crown Isle's 'The Rise'. Traditional styling with a contemporary flare, this masterfully crafted open plan showcases a 20' ceiling in the front entry, vaulted ceiling in the Great room with engineered oak flooring, gas fireplace, granite rockwork, driftwood mantle & shiplap details. Spacious dining room offers backyard views with easy access to the covered patio. Bright white cabinetry in the kitchen provides abundant storage and workspace with quartz counters and s/s appliances. The primary bedroom is located on the main floor also w/ views of the beautifully landscaped yard, & luxurious 5 pce ensuite with 2 sinks, heated tile flooring, & generous walk-in closet. The upper-level front room designed as a studio w/ skylight & wet bar. 5' partial crawl space w/ stair access, heat pump, irrigation, New Home Warranty, Integra built. Gate to trails behind.