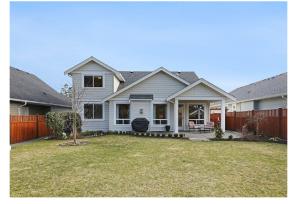

## Meticulously Maintained, Custom Built...

Meticulously maintained, custom built 2017, stunning home of 2,054 sf, 4 BD/ 3 BA, is located within walking distance of all amenities in Crown Isle's 'The Rise'. Traditional styling with a contemporary flare, this masterfully crafted open plan showcases a 20' ceiling in the front entry, vaulted ceiling in the Great room with engineered oak flooring, gas fireplace, granite rockwork, driftwood mantle & shiplap details. Spacious dining room offers backyard views with easy access to the covered patio. Bright white cabinetry in the kitchen provides abundant storage and workspace with quartz counters and s/s appliances. The primary bedroom is located on the main floor also w/ views of the beautifully landscaped yard, & luxurious 5 pce ensuite with 2 sinks, heated tile flooring, & generous walk-in closet. The upper-level front room designed as a studio w/ skylight & wet bar. 5' partial crawl space w/ stair access, heat pump, irrigation, New Home Warranty, Integra built. Gate to trails behind.