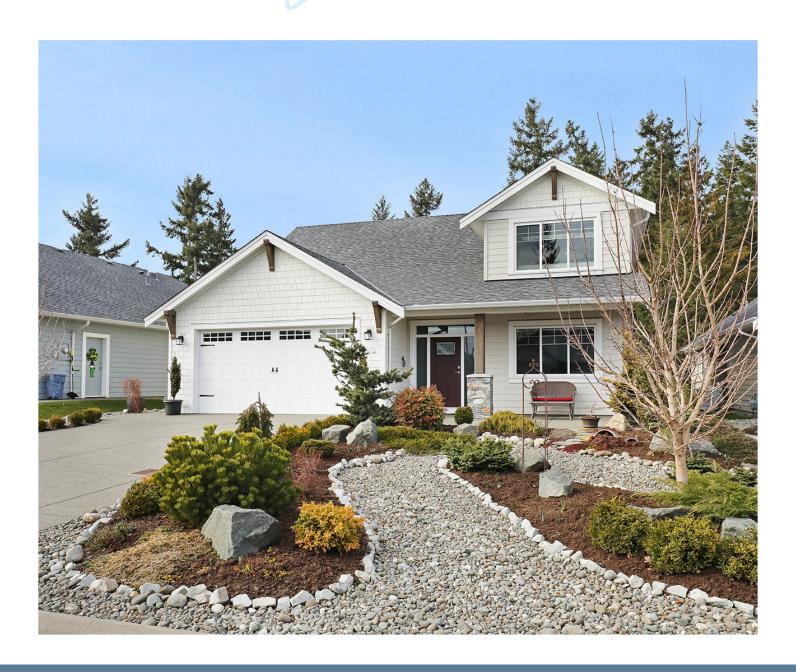

## Meticulously Maintained, Custom Built...

Meticulously maintained, custom built 2017, stunning home of 2,054 sf, 4 BD/ 3 BA, is located within walking distance of all amenities in Crown Isle's 'The Rise'. Traditional styling with a contemporary flare, this masterfully crafted open plan showcases a 20' ceiling in the front entry, vaulted ceiling in the Great room with engineered oak flooring, gas fireplace, granite rockwork, driftwood mantle & shiplap details. Spacious dining room offers backyard views with easy access to the covered patio. Bright white cabinetry in the kitchen provides abundant storage and workspace with quartz counters and s/s appliances. The primary bedroom is located on the main floor also w/ views of the beautifully landscaped yard, & luxurious 5 pce ensuite with 2 sinks, heated tile flooring, & generous walk-in closet. The upper-level front room designed as a studio w/ skylight & wet bar. 5' partial crawl space w/ stair access, heat pump, irrigation, New Home Warranty, Integra built. Gate to trails behind.