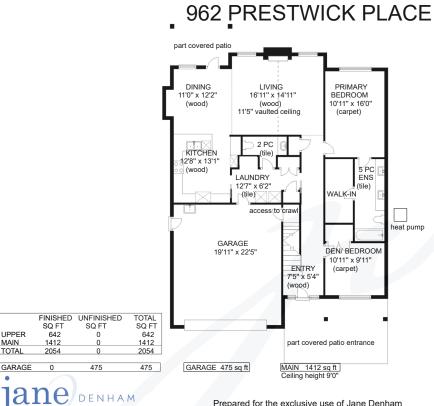

## 962 Prestwick Place

## 962 Prestwick Place | Crown Isle, BC

Prepared for the exclusive use of Jane Denham RE/MAX Ocean Pacific Realty 250-898-1220

Measurements on the plans are intended for visual reference purposes only and should be verified

## Meticulously Maintained, Custom Built...

Meticulously maintained, custom built 2017, stunning home of 2,054 sf, 4 BD/ 3 BA, is located within walking distance of all amenities in Crown Isle's 'The Rise'. Traditional styling with a contemporary flare, this masterfully crafted open plan showcases a 20' ceiling in the front entry, vaulted ceiling in the Great room with engineered oak flooring, gas fireplace, granite rockwork, driftwood mantle & shiplap details. Spacious dining room offers backyard views with easy access to the covered patio. Bright white cabinetry in the kitchen provides abundant storage and workspace with quartz counters and s/s appliances. The primary bedroom is located on the main floor also w/ views of the beautifully landscaped yard, & luxurious 5 pce ensuite with 2 sinks, heated tile flooring, & generous walk-in closet. The upper-level front room designed as a studio w/ skylight & wet bar. 5' partial crawl space w/ stair access, heat pump, irrigation, New Home Warranty, Integra built. Gate to trails behind.

## 962 Prestwick Place | Listed at \$1,150,000

MLS #: 895312 | 4 Bedrooms | 3 Bathrooms

Total SqFt: 2,054

Garages: 2

Lot Size: 0.19 acres

Year Built: 2017

Zoning: CD-1A

Please use the link below for property photos, virtual tour & video: https://www.janedenham.com/property/962-prestwick-place/