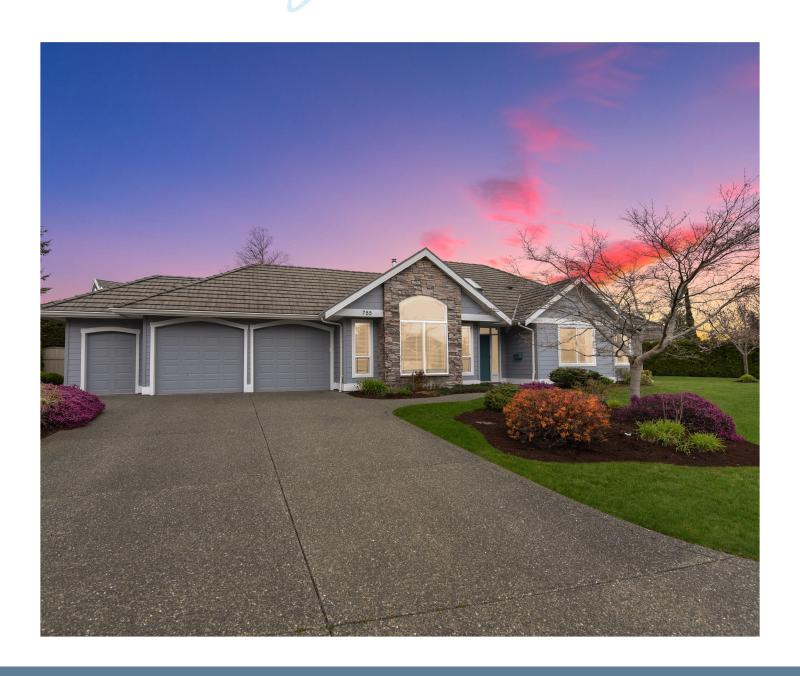

## A Rare Find in this Desireable Location...

A rare find in this desirable location. Blending sophisticated elegance with the ease of modern living, this immaculate, freshly painted rancher offers 1,850 sf, 3 BD/ 2 BA and a private yard with mature hedging. A short stroll to the Crown Isle Shopping Centre, with Starbucks, medical, banking, & 2 blocks to the hospital. Spacious hallways, architectural details & generous room sizes compliment this clever open plan featuring 12' vaulted ceiling in the great room w/ abundant natural light, charming window seating, cozy gas fireplace & Brazilian cherry hardwood flooring. Rich wood cabinets, Corian counters, gas cooktop, seating at the peninsula & a full pantry add to this entertainer's dream kitchen. Adjacent French door access to the private patio, & 3 sided gas fireplace add ambience to the space. The primary suite offers a private retreat w/ cork flooring, 4 pce ensuite w/ sep. glass shower, soaker tub, heated tile flooring. 2 car & golf cart garage, heat pump 2020, H/W tank 2019.

## 755 Royal Place | Listed at \$995,000

MLS #: 899448 | 3 Bedrooms | 2 Bathrooms

Total SqFt: 1,850

Garages: 3

Lot Size: 0.19 acres

Year Built: 2003

Zoning: Cd-1B

Please use the link below for property photos, virtual tour & floor plan: