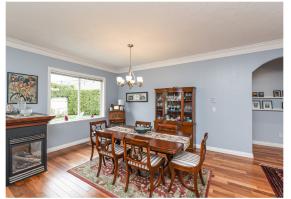

## A Rare Find in this Desireable Location...

A rare find in this desirable location. Blending sophisticated elegance with the ease of modern living, this immaculate, freshly painted rancher offers 1,850 sf, 3 BD/ 2 BA and a private yard with mature hedging. A short stroll to the Crown Isle Shopping Centre, with Starbucks, medical, banking, & 2 blocks to the hospital. Spacious hallways, architectural details & generous room sizes compliment this clever open plan featuring 12' vaulted ceiling in the great room w/ abundant natural light, charming window seating, cozy gas fireplace & Brazilian cherry hardwood flooring. Rich wood cabinets, Corian counters, gas cooktop, seating at the peninsula & a full pantry add to this entertainer's dream kitchen. Adjacent French door access to the private patio, & 3 sided gas fireplace add ambience to the space. The primary suite offers a private retreat w/ cork flooring, 4 pce ensuite w/ sep. glass shower, soaker tub, heated tile flooring. 2 car & golf cart garage, heat pump 2020, H/W tank 2019.