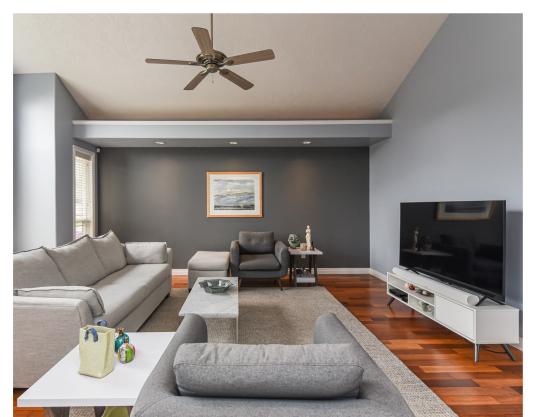

## A Rare Find in this Desireable Location...

A rare find in this desirable location. Blending sophisticated elegance with the ease of modern living, this immaculate, freshly painted rancher offers 1,850 sf, 3 BD/ 2 BA and a private yard with mature hedging. A short stroll to the Crown Isle Shopping Centre, with Starbucks, medical, banking, & 2 blocks to the hospital. Spacious hallways, architectural details & generous room sizes compliment this clever open plan featuring 12' vaulted ceiling in the great room w/ abundant natural light, charming window seating, cozy gas fireplace & Brazilian cherry hardwood flooring. Rich wood cabinets, Corian counters, gas cooktop, seating at the peninsula & a full pantry add to this entertainer's dream kitchen. Adjacent French door access to the private patio, & 3 sided gas fireplace add ambience to the space. The primary suite offers a private retreat w/ cork flooring, 4 pce ensuite w/ sep. glass shower, soaker tub, heated tile flooring. 2 car & golf cart garage, heat pump 2020, H/W tank 2019.