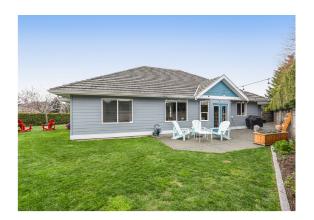

## A Rare Find in this Desireable Location...

A rare find in this desirable location. Blending sophisticated elegance with the ease of modern living, this immaculate, freshly painted rancher offers 1,850 sf, 3 BD/ 2 BA and a private yard with mature hedging. A short stroll to the Crown Isle Shopping Centre, with Starbucks, medical, banking, & 2 blocks to the hospital. Spacious hallways, architectural details & generous room sizes compliment this clever open plan featuring 12' vaulted ceiling in the great room w/ abundant natural light, charming window seating, cozy gas fireplace & Brazilian cherry hardwood flooring. Rich wood cabinets, Corian counters, gas cooktop, seating at the peninsula & a full pantry add to this entertainer's dream kitchen. Adjacent French door access to the private patio, & 3 sided gas fireplace add ambience to the space. The primary suite offers a private retreat w/ cork flooring, 4 pce ensuite w/ sep. glass shower, soaker tub, heated tile flooring. 2 car & golf cart garage, heat pump 2020, H/W tank 2019.