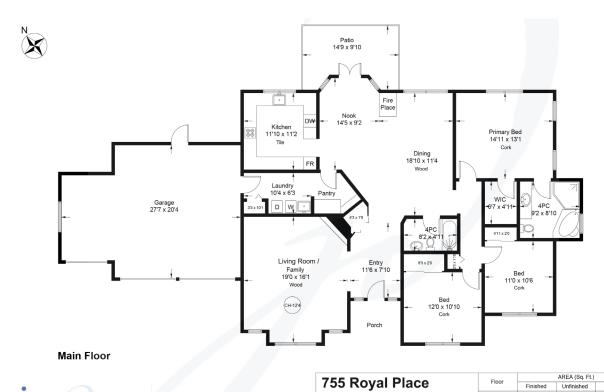

## A Rare Find in this Desireable Location...

A rare find in this desirable location. Blending sophisticated elegance with the ease of modern living, this immaculate, freshly painted rancher offers 1,850 sf, 3 BD/ 2 BA and a private yard with mature hedging. A short stroll to the Crown Isle Shopping Centre, with Starbucks, medical, banking, & 2 blocks to the hospital. Spacious hallways, architectural details & generous room sizes compliment this clever open plan featuring 12' vaulted ceiling in the great room w/ abundant natural light, charming window seating, cozy gas fireplace & Brazilian cherry hardwood flooring. Rich wood cabinets, Corian counters, gas cooktop, seating at the peninsula & a full pantry add to this entertainer's dream kitchen. Adjacent French door access to the private patio, & 3 sided gas fireplace add ambience to the space. The primary suite offers a private retreat w/ cork flooring, 4 pce ensuite w/ sep. glass shower, soaker tub, heated tile flooring. 2 car & golf cart garage, heat pump 2020, H/W tank 2019.

## 755 Royal Place | Listed at \$995,000

MLS #: 899448 | 3 Bedrooms | 2 Bathrooms

Total SqFt: 1,850

Garages: 3

Lot Size: 0.19 acres

Year Built: 2003

Zoning: Cd-1B

Please use the link below for property photos, virtual tour & floor plan: