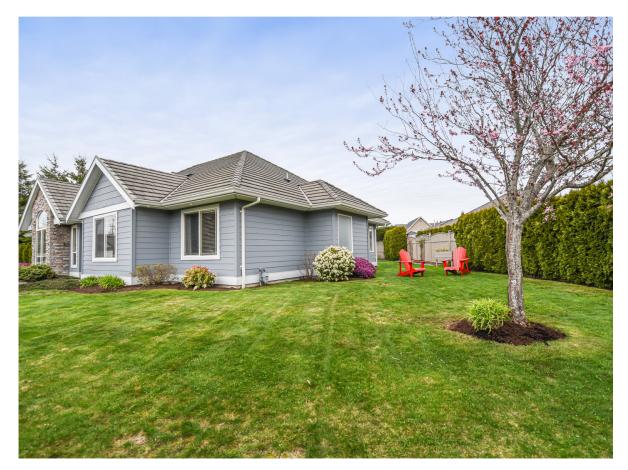

## A Rare Find in this Desireable Location...

A rare find in this desirable location. Blending sophisticated elegance with the ease of modern living, this immaculate, freshly painted rancher offers 1,850 sf, 3 BD/ 2 BA and a private yard with mature hedging. A short stroll to the Crown Isle Shopping Centre, with Starbucks, medical, banking, & 2 blocks to the hospital. Spacious hallways, architectural details & generous room sizes compliment this clever open plan featuring 12' vaulted ceiling in the great room w/ abundant natural light, charming window seating, cozy gas fireplace & Brazilian cherry hardwood flooring. Rich wood cabinets, Corian counters, gas cooktop, seating at the peninsula & a full pantry add to this entertainer's dream kitchen. Adjacent French door access to the private patio, & 3 sided gas fireplace add ambience to the space. The primary suite offers a private retreat w/ cork flooring, 4 pce ensuite w/ sep. glass shower, soaker tub, heated tile flooring. 2 car & golf cart garage, heat pump 2020, H/W tank 2019.