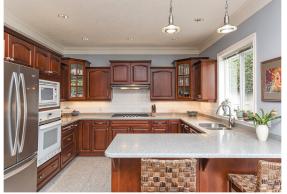

## A Rare Find in this Desireable Location...

A rare find in this desirable location. Blending sophisticated elegance with the ease of modern living, this immaculate, freshly painted rancher offers 1,850 sf, 3 BD/ 2 BA and a private yard with mature hedging. A short stroll to the Crown Isle Shopping Centre, with Starbucks, medical, banking, & 2 blocks to the hospital. Spacious hallways, architectural details & generous room sizes compliment this clever open plan featuring 12' vaulted ceiling in the great room w/ abundant natural light, charming window seating, cozy gas fireplace & Brazilian cherry hardwood flooring. Rich wood cabinets, Corian counters, gas cooktop, seating at the peninsula & a full pantry add to this entertainer's dream kitchen. Adjacent French door access to the private patio, & 3 sided gas fireplace add ambience to the space. The primary suite offers a private retreat w/ cork flooring, 4 pce ensuite w/ sep. glass shower, soaker tub, heated tile flooring. 2 car & golf cart garage, heat pump 2020, H/W tank 2019.