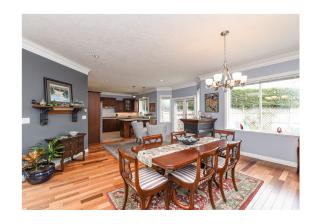

## A Rare Find in this Desireable Location...

A rare find in this desirable location. Blending sophisticated elegance with the ease of modern living, this immaculate, freshly painted rancher offers 1,850 sf, 3 BD/ 2 BA and a private yard with mature hedging. A short stroll to the Crown Isle Shopping Centre, with Starbucks, medical, banking, & 2 blocks to the hospital. Spacious hallways, architectural details & generous room sizes compliment this clever open plan featuring 12' vaulted ceiling in the great room w/ abundant natural light, charming window seating, cozy gas fireplace & Brazilian cherry hardwood flooring. Rich wood cabinets, Corian counters, gas cooktop, seating at the peninsula & a full pantry add to this entertainer's dream kitchen. Adjacent French door access to the private patio, & 3 sided gas fireplace add ambience to the space. The primary suite offers a private retreat w/ cork flooring, 4 pce ensuite w/ sep. glass shower, soaker tub, heated tile flooring. 2 car & golf cart garage, heat pump 2020, H/W tank 2019.