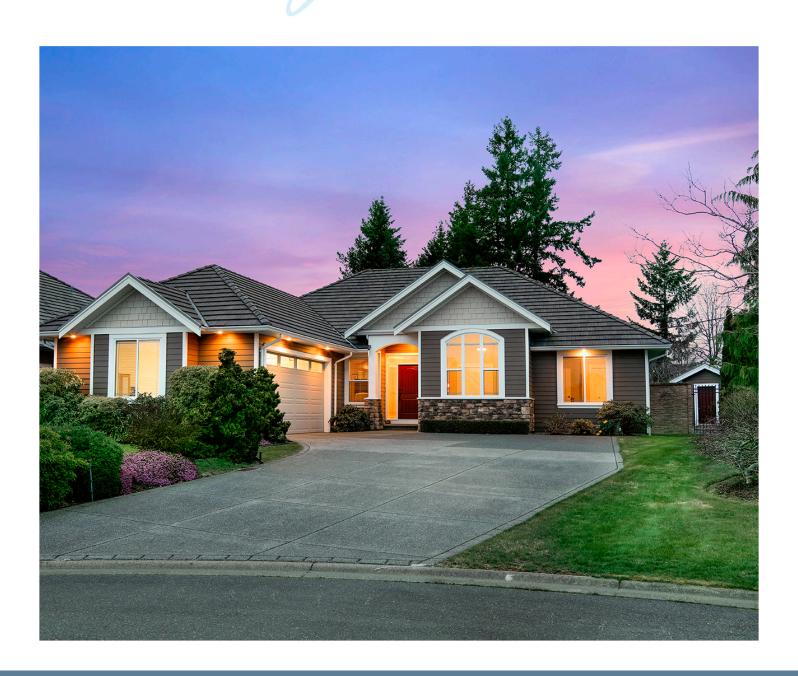

## Exquisite Custom-Built Rancher...

Exquisite custom-built rancher in Crown Isle Golf Resort & Community. Located on a peaceful crescent with private yard, Southwest exposure, and backing onto greenspace with mature evergreens. Benco built in 2009 with exceptional craftsmanship, fine finishing, and meticulously maintained. This spacious open plan offers 1,977 sf, 3 BD/ 2 BA plus den at the front of the home with double French doors. The Great room boasts 11' ceilings, natural gas fireplace w/multi speed fan, oversized windows with streaming sunlight, and access to the expansive covered patio. Rich maple cabinets, granite counters, s/s appliances, a spacious island with seating for guests and a pantry, make this kitchen an entertainer's dream. Luxurious primary bedroom with 5 pce ensuite, dual sinks, separate glass shower and jetted tub. Maple hardwood flooring, Hot water on demand, Heat pump, concrete 'stacked stone' fencing, Hardie Plank, Tile roof, Shed. Close to shopping, the new Hospital and 5 min to the Airport.

## 1648 Sussex Drive | Listed at \$1,150,000

MLS #: 899301 | 3 Bedrooms | 2 Bathrooms

Total SqFt: 1,977

Garages: 2

Lot Size: 0.19 acres

Year Built: 2009

Zoning: CD-1G

Please use the link below for property photos, virtual tour & floor plan: