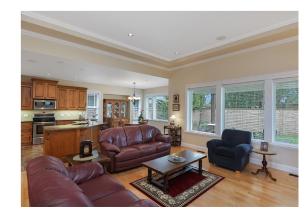

## Exquisite Custom-Built Rancher...

Exquisite custom-built rancher in Crown Isle Golf Resort & Community. Located on a peaceful crescent with private yard, Southwest exposure, and backing onto greenspace with mature evergreens. Benco built in 2009 with exceptional craftsmanship, fine finishing, and meticulously maintained. This spacious open plan offers 1,977 sf, 3 BD/ 2 BA plus den at the front of the home with double French doors. The Great room boasts 11' ceilings, natural gas fireplace w/multi speed fan, oversized windows with streaming sunlight, and access to the expansive covered patio. Rich maple cabinets, granite counters, s/s appliances, a spacious island with seating for guests and a pantry, make this kitchen an entertainer's dream. Luxurious primary bedroom with 5 pce ensuite, dual sinks, separate glass shower and jetted tub. Maple hardwood flooring, Hot water on demand, Heat pump, concrete 'stacked stone' fencing, Hardie Plank, Tile roof, Shed. Close to shopping, the new Hospital and 5 min to the Airport.