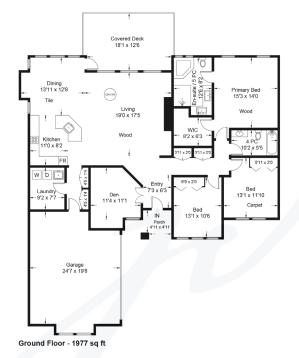

## 1648 Sussex Drive

| 1648 Sussex Drive                                                                                                                                                                    | Floor  | AREA (Sq. Ft.) |            |        |
|--------------------------------------------------------------------------------------------------------------------------------------------------------------------------------------|--------|----------------|------------|--------|
|                                                                                                                                                                                      |        | Finished       | Unfinished | Garage |
| Floor Area is calculated including the external walls (GEA).<br>All measurements are approximate and the plan is for<br>layout guidance only. Buyers should verify all measurements. | Ground | 1977           | 0          | 507    |
|                                                                                                                                                                                      |        |                |            |        |
|                                                                                                                                                                                      | Total  | 1977           | 0          | 507    |

## Exquisite Custom-Built Rancher...

Exquisite custom-built rancher in Crown Isle Golf Resort & Community. Located on a peaceful crescent with private yard, Southwest exposure, and backing onto greenspace with mature evergreens. Benco built in 2009 with exceptional craftsmanship, fine finishing, and meticulously maintained. This spacious open plan offers 1,977 sf, 3 BD/ 2 BA plus den at the front of the home with double French doors. The Great room boasts 11' ceilings, natural gas fireplace w/multi speed fan, oversized windows with streaming sunlight, and access to the expansive covered patio. Rich maple cabinets, granite counters, s/s appliances, a spacious island with seating for guests and a pantry, make this kitchen an entertainer's dream. Luxurious primary bedroom with 5 pce ensuite, dual sinks, separate glass shower and jetted tub. Maple hardwood flooring, Hot water on demand, Heat pump, concrete 'stacked stone' fencing, Hardie Plank, Tile roof, Shed. Close to shopping, the new Hospital and 5 min to the Airport.

## 1648 Sussex Drive | Listed at \$1,150,000

MLS #: 899301 | 3 Bedrooms | 2 Bathrooms

Total SqFt: 1,977

Garages: 2

Lot Size: 0.19 acres

Year Built: 2009

Zoning: CD-1G

Please use the link below for property photos, virtual tour & floor plan: