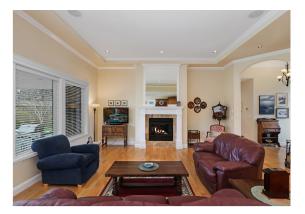

## Exquisite Custom-Built Rancher...

Exquisite custom-built rancher in Crown Isle Golf Resort & Community. Located on a peaceful crescent with private yard, Southwest exposure, and backing onto greenspace with mature evergreens. Benco built in 2009 with exceptional craftsmanship, fine finishing, and meticulously maintained. This spacious open plan offers 1,977 sf, 3 BD/ 2 BA plus den at the front of the home with double French doors. The Great room boasts 11' ceilings, natural gas fireplace w/multi speed fan, oversized windows with streaming sunlight, and access to the expansive covered patio. Rich maple cabinets, granite counters, s/s appliances, a spacious island with seating for guests and a pantry, make this kitchen an entertainer's dream. Luxurious primary bedroom with 5 pce ensuite, dual sinks, separate glass shower and jetted tub. Maple hardwood flooring, Hot water on demand, Heat pump, concrete 'stacked stone' fencing, Hardie Plank, Tile roof, Shed. Close to shopping, the new Hospital and 5 min to the Airport.