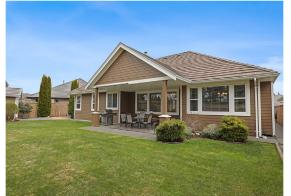

## Exquisite Custom-Built Rancher...

Exquisite custom-built rancher in Crown Isle Golf Resort & Community. Located on a peaceful crescent with private yard, Southwest exposure, and backing onto greenspace with mature evergreens. Benco built in 2009 with exceptional craftsmanship, fine finishing, and meticulously maintained. This spacious open plan offers 1,977 sf, 3 BD/ 2 BA plus den at the front of the home with double French doors. The Great room boasts 11' ceilings, natural gas fireplace w/multi speed fan, oversized windows with streaming sunlight, and access to the expansive covered patio. Rich maple cabinets, granite counters, s/s appliances, a spacious island with seating for guests and a pantry, make this kitchen an entertainer's dream. Luxurious primary bedroom with 5 pce ensuite, dual sinks, separate glass shower and jetted tub. Maple hardwood flooring, Hot water on demand, Heat pump, concrete 'stacked stone' fencing, Hardie Plank, Tile roof, Shed. Close to shopping, the new Hospital and 5 min to the Airport.