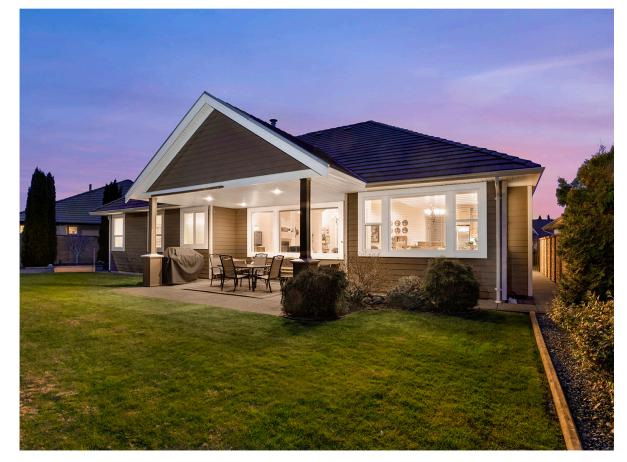

## Exquisite Custom-Built Rancher...

Exquisite custom-built rancher in Crown Isle Golf Resort & Community. Located on a peaceful crescent with private yard, Southwest exposure, and backing onto greenspace with mature evergreens. Benco built in 2009 with exceptional craftsmanship, fine finishing, and meticulously maintained. This spacious open plan offers 1,977 sf, 3 BD/ 2 BA plus den at the front of the home with double French doors. The Great room boasts 11' ceilings, natural gas fireplace w/multi speed fan, oversized windows with streaming sunlight, and access to the expansive covered patio. Rich maple cabinets, granite counters, s/s appliances, a spacious island with seating for guests and a pantry, make this kitchen an entertainer's dream. Luxurious primary bedroom with 5 pce ensuite, dual sinks, separate glass shower and jetted tub. Maple hardwood flooring, Hot water on demand, Heat pump, concrete 'stacked stone' fencing, Hardie Plank, Tile roof, Shed. Close to shopping, the new Hospital and 5 min to the Airport.