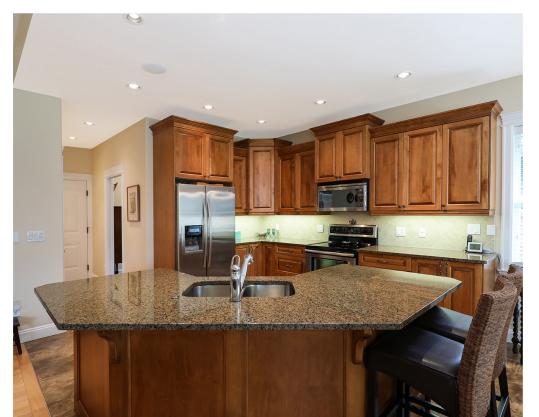

## Exquisite Custom-Built Rancher...

Exquisite custom-built rancher in Crown Isle Golf Resort & Community. Located on a peaceful crescent with private yard, Southwest exposure, and backing onto greenspace with mature evergreens. Benco built in 2009 with exceptional craftsmanship, fine finishing, and meticulously maintained. This spacious open plan offers 1,977 sf, 3 BD/ 2 BA plus den at the front of the home with double French doors. The Great room boasts 11' ceilings, natural gas fireplace w/multi speed fan, oversized windows with streaming sunlight, and access to the expansive covered patio. Rich maple cabinets, granite counters, s/s appliances, a spacious island with seating for guests and a pantry, make this kitchen an entertainer's dream. Luxurious primary bedroom with 5 pce ensuite, dual sinks, separate glass shower and jetted tub. Maple hardwood flooring, Hot water on demand, Heat pump, concrete 'stacked stone' fencing, Hardie Plank, Tile roof, Shed. Close to shopping, the new Hospital and 5 min to the Airport.