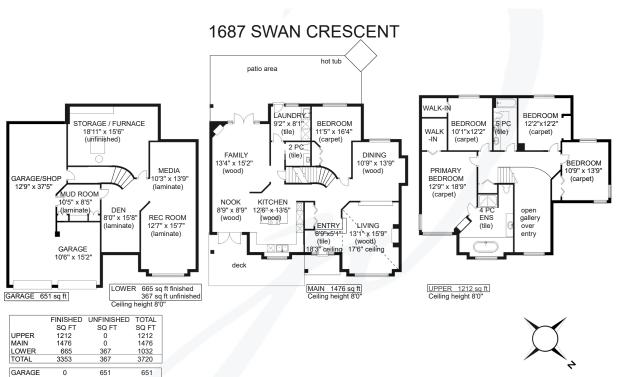

## 1687 Swan Crescent | Listed at \$1,295,000

| MLS #: 902287 | 5 Bedrooms   3 Bathrooms |
|---------------|--------------------------|
| Fin. SqFt:    | 3,353                    |
| Unfin. SqFt:  | 367                      |
| Total SqFt:   | 3,720                    |
| Garages:      | 2                        |
| Lot Size:     | 0.25 acres               |
| Year Built:   | 1994/Reno                |
| Zoning:       | R-1                      |
|               |                          |