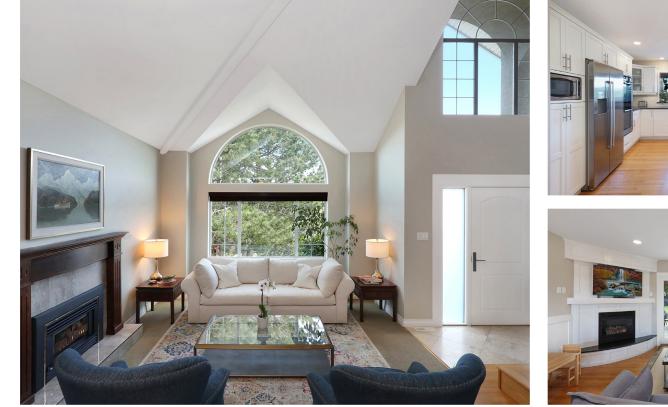

## Extraordinary Home, Desirable Location...

Extraordinary home, desirable location! Architectural details & fresh modern hues come together in this stunning residence, nestled in the elevated Valley View Estates. High vaulted ceilings and oversized windows create sun filled spaces with spectacular mountain and valley views. Ideal for family living w/ 5 BD/ 3 BA, 3,720 sf, & an abundance of storage space for all the toys! At the heart of the home, the bright white kitchen, granite counters, high end s/s appliances, w/ access to the front deck for sunrise to sunset dining. The adjacent family room w/ gas fireplace and French doors allow you to seamlessly connect to the outdoor spaces. A level private yard with pergolas for dining, hot tub, & privacy. With 5 bedrooms throughout, the upper-level primary offers a gas fireplace & luxurious ensuite. The lower level offers a family room, gym, playroom, fantastic entry room, & deep garage w/ room for a boat, workshop, & sports gear. Close to schools, trails, parks, shopping, & hospital.