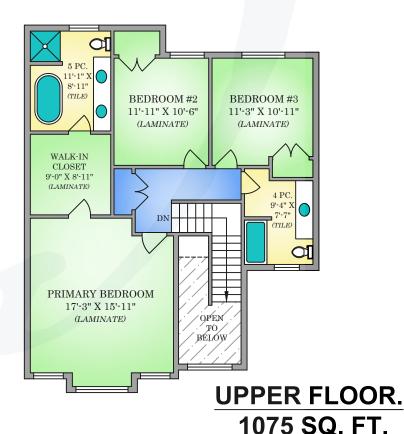

| FLOOR |                 | AREA (SQ. FT.) |                 |        |
|-------|-----------------|----------------|-----------------|--------|
|       | FINISHED SQ.FT. | PATIO          | WORKSHOP SQ.FT. | GARAGE |
| MAIN  | 1129            | 523            | 215             | 496    |
| UPPER | 1075            | -              | -               | -      |
|       |                 |                |                 |        |
| TOTAL | 2204            | 523            | 215             | 496    |