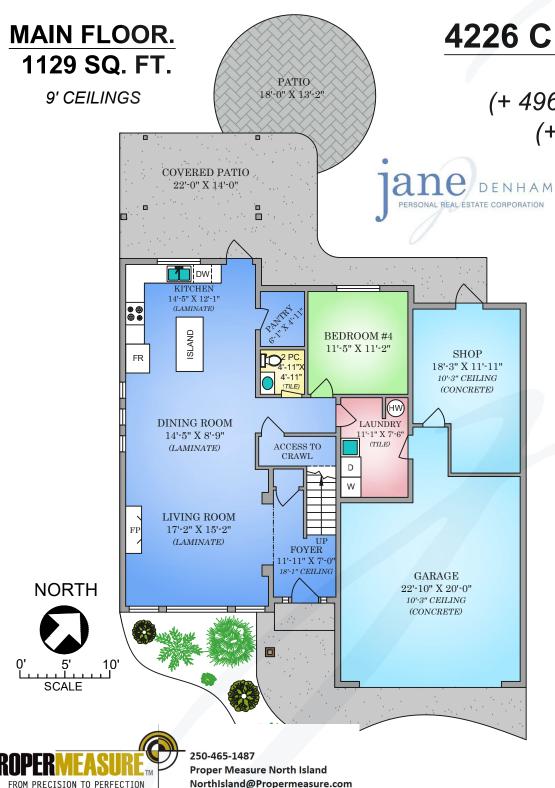

## **4226 CHANCELLOR CRESCENT**

2204 SQ. FT.

(+ 496 SQ.FT. ATTACHED GARAGE) (+ 215 SQ.FT. WORKSHOP)

8' CEILINGS

| FLOOR |                 | AREA (SQ. FT.) |                 |        |
|-------|-----------------|----------------|-----------------|--------|
|       | FINISHED SQ.FT. | PATIO          | WORKSHOP SQ.FT. | GARAGE |
| MAIN  | 1129            | 523            | 215             | 496    |
| UPPER | 1075            | -              | -               | -      |
|       |                 |                |                 |        |
| TOTAL | 2204            | 523            | 215             | 496    |