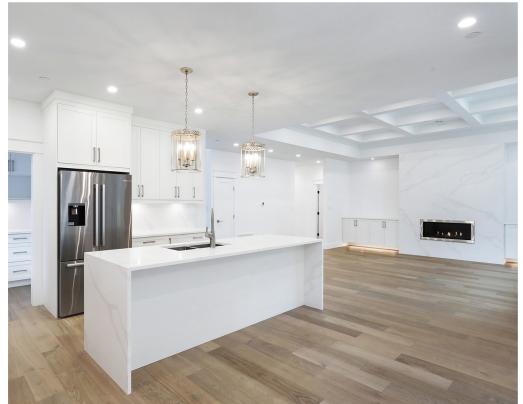

## Exquisite New Rancher...

Exquisite new rancher, located in Cambridge Park in Crown Isle, capturing glorious sunsets & West views across the park to the Beaufort Mountains. This stunning home of 2,061 sf, 3 BD/ 2 BA, incorporates exquisite craftsmanship & refined elegance for comfort without compromise. Streaming sunlight highlights the bright open concept w/ 11' coffered ceilings in the Great room, contemporary finishes include the linear gas fireplace w/ quartz feature wall, built-ins, spectacular lighting, impressive millwork, & engineered wood plank flooring. Bright white kitchen cabinets to the ceiling, drawers, waterfall style island, Butler's pantry, Bosch s/s appliances w/ gas range. The master suite offers access to the covered patio w/ tranquil forest views, a 5 pce ensuite w/ dual sinks, glass & tiled shower, free standing tub, W/C. Heat pump, HRV, H/W on demand, irrigation, N/H Warranty, fenced, landscaped, int sprinklers. Proudly built by Wahe Guru Homes, a premier builder in Crown Isle since 2013.