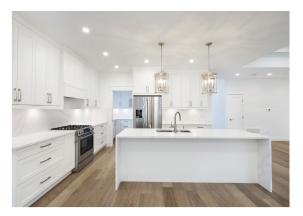

## Exquisite New Rancher...

Exquisite new rancher, located in Cambridge Park in Crown Isle, capturing glorious sunsets & West views across the park to the Beaufort Mountains. This stunning home of 2,061 sf, 3 BD/ 2 BA, incorporates exquisite craftsmanship & refined elegance for comfort without compromise. Streaming sunlight highlights the bright open concept w/ 11' coffered ceilings in the Great room, contemporary finishes include the linear gas fireplace w/ quartz feature wall, built-ins, spectacular lighting, impressive millwork, & engineered wood plank flooring. Bright white kitchen cabinets to the ceiling, drawers, waterfall style island, Butler's pantry, Bosch s/s appliances w/ gas range. The master suite offers access to the covered patio w/ tranquil forest views, a 5 pce ensuite w/ dual sinks, glass & tiled shower, free standing tub, W/C. Heat pump, HRV, H/W on demand, irrigation, N/H Warranty, fenced, landscaped, int sprinklers. Proudly built by Wahe Guru Homes, a premier builder in Crown Isle since 2013.