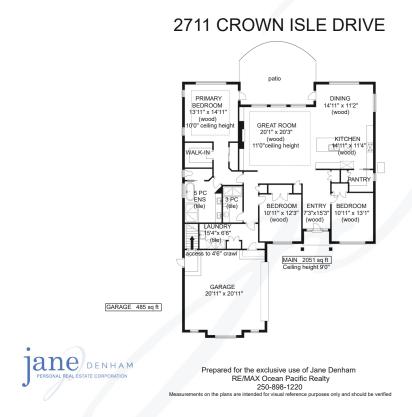

## 2711 Crown Isle Drive

## 2711 Crown Isle Drive | Listed at \$1,350,000

MLS #: 917499 | 3 Bedrooms | 2 Bathrooms

Total SqFt: 2,061

Garages: 2

Lot Size: 0.16 acres

Year Built: 2022

Zoning: CD-1H

Please use the link below for property photos & virtual tour: