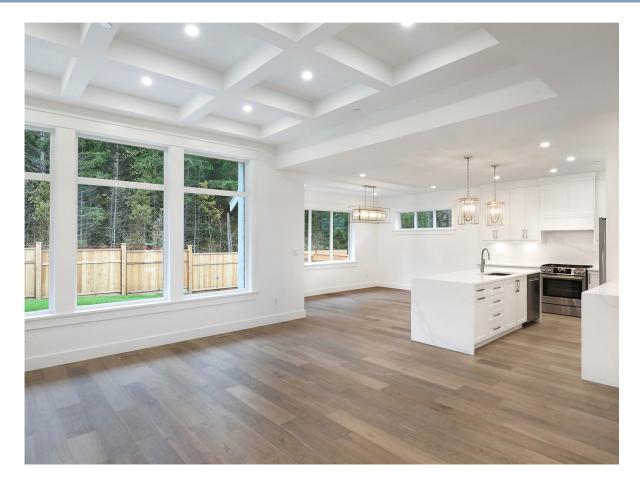

## Exquisite New Rancher...

Exquisite new rancher, located in Cambridge Park in Crown Isle, capturing glorious sunsets & West views across the park to the Beaufort Mountains. This stunning home of 2,061 sf, 3 BD/ 2 BA, incorporates exquisite craftsmanship & refined elegance for comfort without compromise. Streaming sunlight highlights the bright open concept w/ 11' coffered ceilings in the Great room, contemporary finishes include the linear gas fireplace w/ quartz feature wall, built-ins, spectacular lighting, impressive millwork, & engineered wood plank flooring. Bright white kitchen cabinets to the ceiling, drawers, waterfall style island, Butler's pantry, Bosch s/s appliances w/ gas range. The master suite offers access to the covered patio w/ tranquil forest views, a 5 pce ensuite w/ dual sinks, glass & tiled shower, free standing tub, W/C. Heat pump, HRV, H/W on demand, irrigation, N/H Warranty, fenced, landscaped, int sprinklers. Proudly built by Wahe Guru Homes, a premier builder in Crown Isle since 2013.