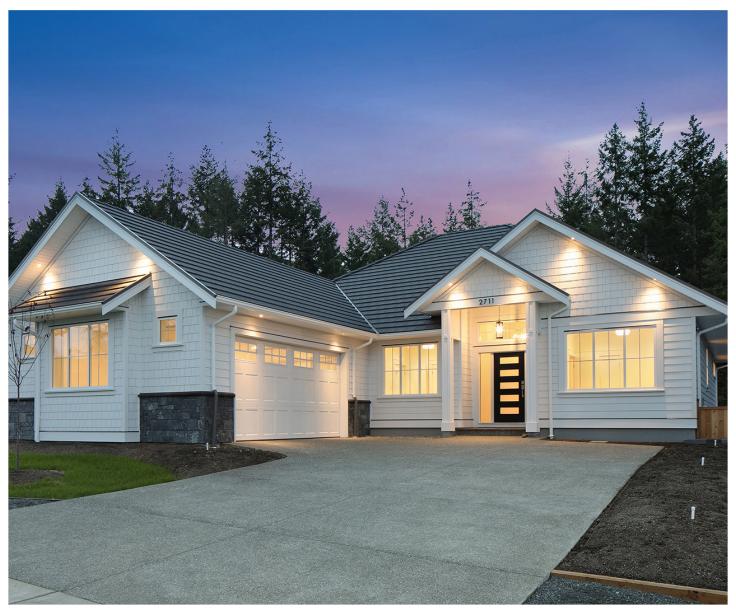

## Exquisite New Rancher...

Exquisite new rancher, located in Cambridge Park in Crown Isle, capturing glorious sunsets & West views across the park to the Beaufort Mountains. This stunning home of 2,061 sf, 3 BD/ 2 BA, incorporates exquisite craftsmanship & refined elegance for comfort without compromise. Streaming sunlight highlights the bright open concept w/ 11' coffered ceilings in the Great room, contemporary finishes include the linear gas fireplace w/ quartz feature wall, built-ins, spectacular lighting, impressive millwork, & engineered wood plank flooring. Bright white kitchen cabinets to the ceiling, drawers, waterfall style island, Butler's pantry, Bosch s/s appliances w/ gas range. The master suite offers access to the covered patio w/ tranquil forest views, a 5 pce ensuite w/ dual sinks, glass & tiled shower, free standing tub, W/C. Heat pump, HRV, H/W on demand, irrigation, N/H Warranty, fenced, landscaped, int sprinklers. Proudly built by Wahe Guru Homes, a premier builder in Crown Isle since 2013.

## 2711 Crown Isle Drive | Listed at \$1,350,000

MLS #: 917499 | 3 Bedrooms | 2 Bathrooms

Total SqFt: 2,061

Garages: 2

Lot Size: 0.16 acres

Year Built: 2022

Zoning: CD-1H

Please use the link below for property photos & virtual tour: