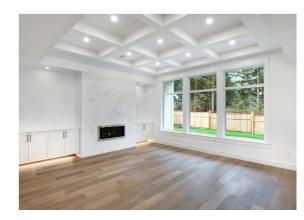

## Exquisite New Rancher...

Exquisite new rancher, located in Cambridge Park in Crown Isle, capturing glorious sunsets & West views across the park to the Beaufort Mountains. This stunning home of 2,061 sf, 3 BD/ 2 BA, incorporates exquisite craftsmanship & refined elegance for comfort without compromise. Streaming sunlight highlights the bright open concept w/ 11' coffered ceilings in the Great room, contemporary finishes include the linear gas fireplace w/ quartz feature wall, built-ins, spectacular lighting, impressive millwork, & engineered wood plank flooring. Bright white kitchen cabinets to the ceiling, drawers, waterfall style island, Butler's pantry, Bosch s/s appliances w/ gas range. The master suite offers access to the covered patio w/ tranquil forest views, a 5 pce ensuite w/ dual sinks, glass & tiled shower, free standing tub, W/C. Heat pump, HRV, H/W on demand, irrigation, N/H Warranty, fenced, landscaped, int sprinklers. Proudly built by Wahe Guru Homes, a premier builder in Crown Isle since 2013.