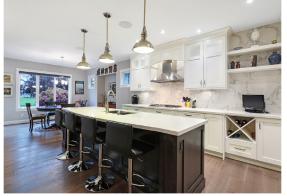

## Luxurious Living on the 17th Fairway...

Luxurious living on the 17th fairway of Crown Isle's Golf Resort & Community. Benco built in 2014, this stunning custom design incorporates exquisite craftsmanship and refined elegance for comfort without compromise. Streaming sunlight highlights the bright open concept rancher, 1,921 sf, 3 BD/ 2 BA. Coffered ceiling details, spectacular lighting, Silhouette blinds, impressive millwork, engineered oak plank flooring & tile inlay. Those with a culinary flair will appreciate the kitchen design with s/s appliances, 5 burner gas cooktop, double ovens, and walk-in pantry w/ abundant storage, spacious island with seating. Dining room offers double French door access to the patio with remote awning, relax and indulge in serene privacy w/ enchanting views. The primary suite offers luxury and solitude, 4 pce ensuite features fully tiled, frameless glass shower, dual sinks, quartz counters, large walk-in closet. H/W on demand, Heat Pump for heating & A/C, stair access to 6'8" partial crawlspace.