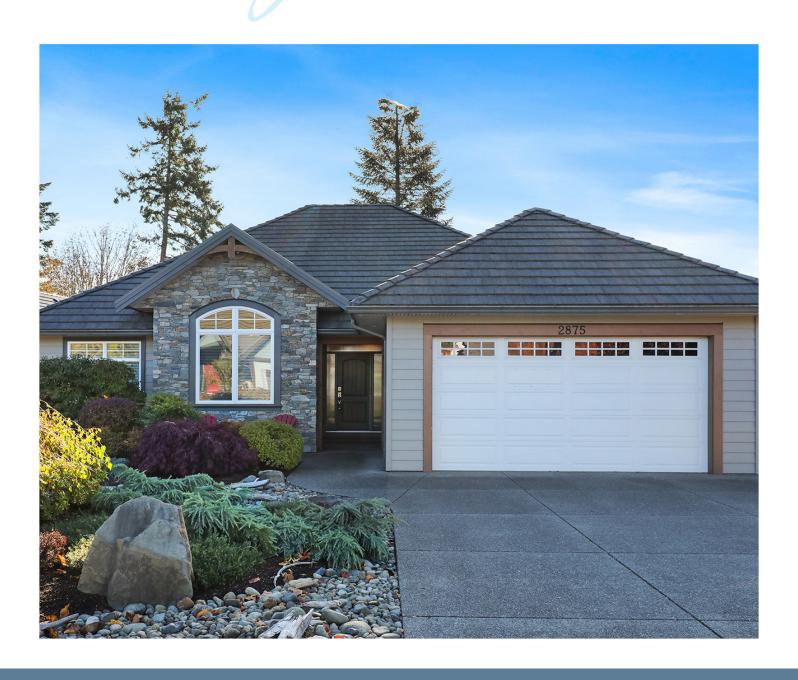

## Luxurious Living on the 17th Fairway...

Luxurious living on the 17th fairway of Crown Isle's Golf Resort & Community. Benco built in 2014, this stunning custom design incorporates exquisite craftsmanship and refined elegance for comfort without compromise. Streaming sunlight highlights the bright open concept rancher, 1,921 sf, 3 BD/ 2 BA. Coffered ceiling details, spectacular lighting, Silhouette blinds, impressive millwork, engineered oak plank flooring & tile inlay. Those with a culinary flair will appreciate the kitchen design with s/s appliances, 5 burner gas cooktop, double ovens, and walk-in pantry w/ abundant storage, spacious island with seating. Dining room offers double French door access to the patio with remote awning, relax and indulge in serene privacy w/ enchanting views. The primary suite offers luxury and solitude, 4 pce ensuite features fully tiled, frameless glass shower, dual sinks, quartz counters, large walk-in closet. H/W on demand, Heat Pump for heating & A/C, stair access to 6'8" partial crawlspace.

## 2875 Royal Vista Way | Listed at \$1,160,000

MLS #: 918517 | 3 Bedrooms | 2 Bathrooms

Total SqFt: 1,921

Garages: 2

Lot Size: 0.20 acres

Year Built: 2014

Zoning: CD-1B

Please use the link below for property photos & virtual tour: