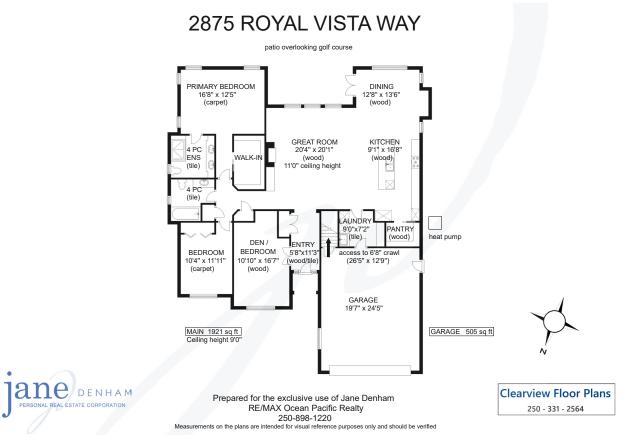

## 2875 Royal Vista Way

## Luxurious Living on the 17th Fairway...

Luxurious living on the 17th fairway of Crown Isle's Golf Resort & Community. Benco built in 2014, this stunning custom design incorporates exquisite craftsmanship and refined elegance for comfort without compromise. Streaming sunlight highlights the bright open concept rancher, 1,921 sf, 3 BD/ 2 BA. Coffered ceiling details, spectacular lighting, Silhouette blinds, impressive millwork, engineered oak plank flooring & tile inlay. Those with a culinary flair will appreciate the kitchen design with s/s appliances, 5 burner gas cooktop, double ovens, and walk-in pantry w/ abundant storage, spacious island with seating. Dining room offers double French door access to the patio with remote awning, relax and indulge in serene privacy w/ enchanting views. The primary suite offers luxury and solitude, 4 pce ensuite features fully tiled, frameless glass shower, dual sinks, quartz counters, large walk-in closet. H/W on demand, Heat Pump for heating & A/C, stair access to 6'8" partial crawlspace.

## 2875 Royal Vista Way | Listed at \$1,160,000

MLS #: 918517 | 3 Bedrooms | 2 Bathrooms

Total SqFt: 1,921

Garages: 2

Lot Size: 0.20 acres

Year Built: 2014

Zoning: CD-1B

Please use the link below for property photos & virtual tour: