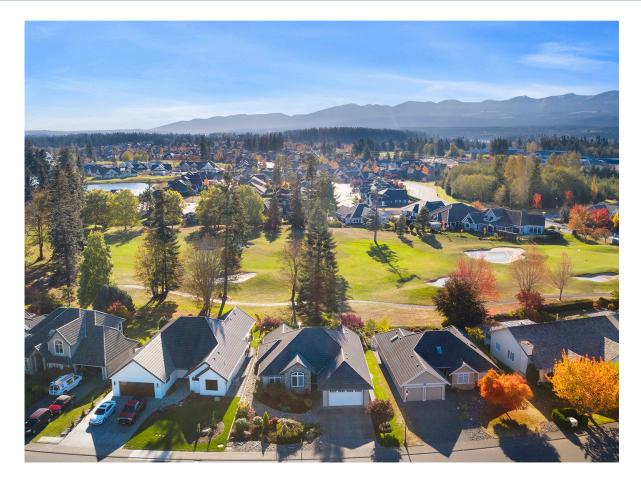

## Luxurious Living on the 17th Fairway...

Luxurious living on the 17th fairway of Crown Isle's Golf Resort & Community. Benco built in 2014, this stunning custom design incorporates exquisite craftsmanship and refined elegance for comfort without compromise. Streaming sunlight highlights the bright open concept rancher, 1,921 sf, 3 BD/ 2 BA. Coffered ceiling details, spectacular lighting, Silhouette blinds, impressive millwork, engineered oak plank flooring & tile inlay. Those with a culinary flair will appreciate the kitchen design with s/s appliances, 5 burner gas cooktop, double ovens, and walk-in pantry w/ abundant storage, spacious island with seating. Dining room offers double French door access to the patio with remote awning, relax and indulge in serene privacy w/ enchanting views. The primary suite offers luxury and solitude, 4 pce ensuite features fully tiled, frameless glass shower, dual sinks, quartz counters, large walk-in closet. H/W on demand, Heat Pump for heating & A/C, stair access to 6'8" partial crawlspace.