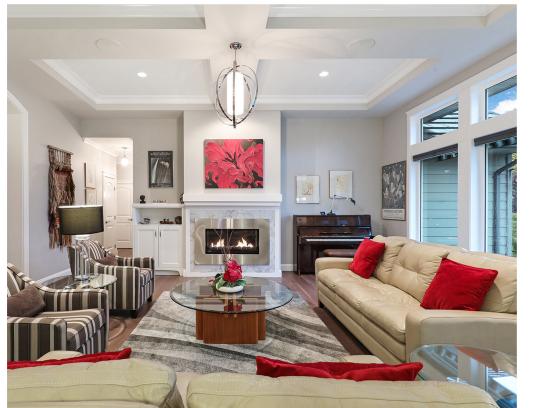

## Luxurious Living on the 17th Fairway...

Luxurious living on the 17th fairway of Crown Isle's Golf Resort & Community. Benco built in 2014, this stunning custom design incorporates exquisite craftsmanship and refined elegance for comfort without compromise. Streaming sunlight highlights the bright open concept rancher, 1,921 sf, 3 BD/ 2 BA. Coffered ceiling details, spectacular lighting, Silhouette blinds, impressive millwork, engineered oak plank flooring & tile inlay. Those with a culinary flair will appreciate the kitchen design with s/s appliances, 5 burner gas cooktop, double ovens, and walk-in pantry w/ abundant storage, spacious island with seating. Dining room offers double French door access to the patio with remote awning, relax and indulge in serene privacy w/ enchanting views. The primary suite offers luxury and solitude, 4 pce ensuite features fully tiled, frameless glass shower, dual sinks, quartz counters, large walk-in closet. H/W on demand, Heat Pump for heating & A/C, stair access to 6'8" partial crawlspace.