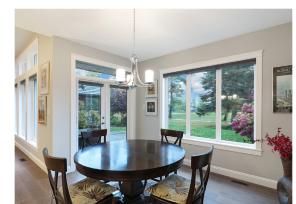

## Luxurious Living on the 17th Fairway...

Luxurious living on the 17th fairway of Crown Isle's Golf Resort & Community. Benco built in 2014, this stunning custom design incorporates exquisite craftsmanship and refined elegance for comfort without compromise. Streaming sunlight highlights the bright open concept rancher, 1,921 sf, 3 BD/ 2 BA. Coffered ceiling details, spectacular lighting, Silhouette blinds, impressive millwork, engineered oak plank flooring & tile inlay. Those with a culinary flair will appreciate the kitchen design with s/s appliances, 5 burner gas cooktop, double ovens, and walk-in pantry w/ abundant storage, spacious island with seating. Dining room offers double French door access to the patio with remote awning, relax and indulge in serene privacy w/ enchanting views. The primary suite offers luxury and solitude, 4 pce ensuite features fully tiled, frameless glass shower, dual sinks, quartz counters, large walk-in closet. H/W on demand, Heat Pump for heating & A/C, stair access to 6'8" partial crawlspace.