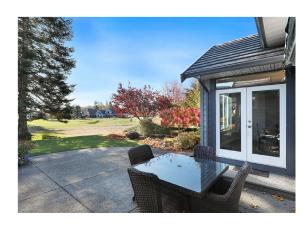

## Luxurious Living on the 17th Fairway...

Luxurious living on the 17th fairway of Crown Isle's Golf Resort & Community. Benco built in 2014, this stunning custom design incorporates exquisite craftsmanship and refined elegance for comfort without compromise. Streaming sunlight highlights the bright open concept rancher, 1,921 sf, 3 BD/ 2 BA. Coffered ceiling details, spectacular lighting, Silhouette blinds, impressive millwork, engineered oak plank flooring & tile inlay. Those with a culinary flair will appreciate the kitchen design with s/s appliances, 5 burner gas cooktop, double ovens, and walk-in pantry w/ abundant storage, spacious island with seating. Dining room offers double French door access to the patio with remote awning, relax and indulge in serene privacy w/ enchanting views. The primary suite offers luxury and solitude, 4 pce ensuite features fully tiled, frameless glass shower, dual sinks, quartz counters, large walk-in closet. H/W on demand, Heat Pump for heating & A/C, stair access to 6'8" partial crawlspace.