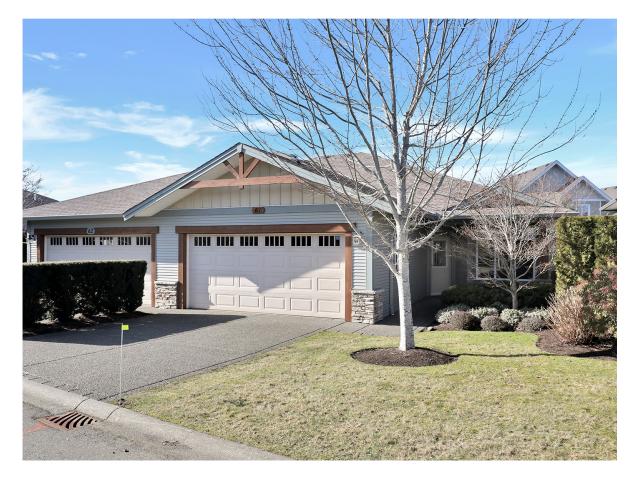

## 61 - 2300 MURRELET DRIVE

Enjoy turn-key luxury living at Murrelet Place...

Enjoy turn-key luxury living at Murrelet Place, a lovely community featuring architecturally designed, and craftsman inspired patio homes only a short stroll to shops, parks and trails. Luxurious one level living with 1,485 sq ft, 2 bedrooms plus den, 2 baths, boasting a spacious open plan and Great room with 11' ceilings, transom windows, birch hardwood flooring and natural gas fireplace w/ mosaic tile surround and classic mantle. Fabulous afternoon/early evening sun exposure on the private back patio with a lovely garden and extended patio. The gourmet kitchen features a large island with raised bar, black appliances, travertine backsplash & walk-in pantry. The spacious master suite offers a 5 pce ensuite with dual sinks, heated tile flooring, separate soaker tub and shower. R-40 added insulation in main house & garage, natural gas furnace, Heat Pump (for efficient heating and A/C), double garage with epoxy flooring, workbench & cabinets, B/in Vac and 5' crawlspace w/ custom stairs.

## 61-2300 Murrelet Drive | Listed at \$769,000

MLS #: 923652 | 2 Bedrooms | 2 Bathrooms

Fin. SqFt: 1,485

Garages: 2

Strata Fees: \$432

Year Built: 2008

Zoning: RM2.1

Please use the link below for property photos and virtual tour: https://www.janedenham.com/property/61-2300-murrelet-drive/