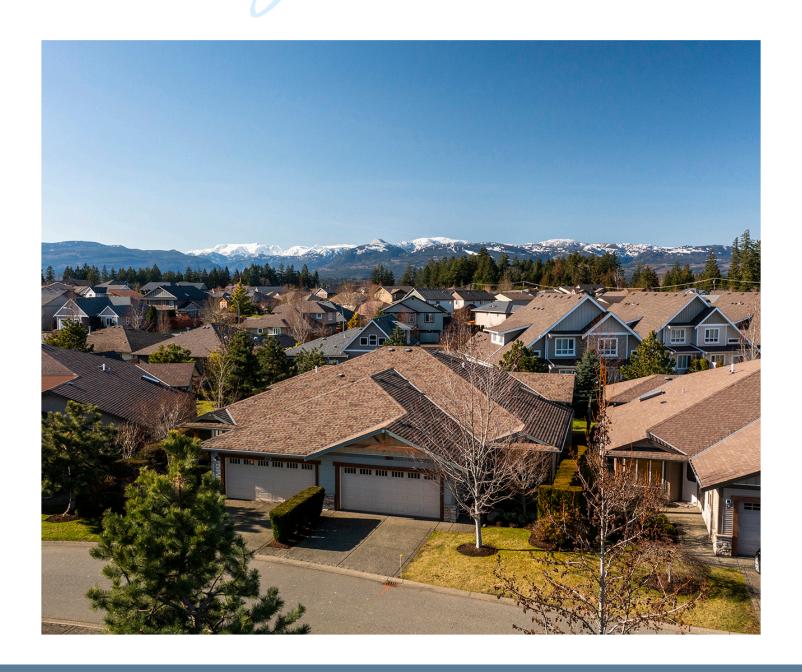

## 61 - 2300 MURRELET DRIVE

Enjoy turn-key luxury living at Murrelet Place...

Enjoy turn-key luxury living at Murrelet Place, a lovely community featuring architecturally designed, and craftsman inspired patio homes only a short stroll to shops, parks and trails. Luxurious one level living with 1,485 sq ft, 2 bedrooms plus den, 2 baths, boasting a spacious open plan and Great room with 11' ceilings, transom windows, birch hardwood flooring and natural gas fireplace w/ mosaic tile surround and classic mantle. Fabulous afternoon/early evening sun exposure on the private back patio with a lovely garden and extended patio. The gourmet kitchen features a large island with raised bar, black appliances, travertine backsplash & walk-in pantry. The spacious master suite offers a 5 pce ensuite with dual sinks, heated tile flooring, separate soaker tub and shower. R-40 added insulation in main house & garage, natural gas furnace, Heat Pump (for efficient heating and A/C), double garage with epoxy flooring, workbench & cabinets, B/in Vac and 5' crawlspace w/ custom stairs.

## 61-2300 Murrelet Drive | Listed at \$769,000

MLS #: 923652 | 2 Bedrooms | 2 Bathrooms

Fin. SqFt: 1,485

Garages: 2

Strata Fees: \$432

Year Built: 2008

Zoning: RM2.1

Please use the link below for property photos and virtual tour: https://www.janedenham.com/property/61-2300-murrelet-drive/