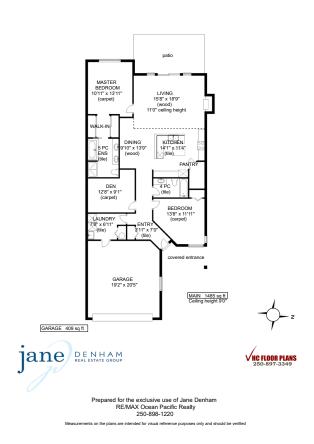

## 61 - 2300 MURRELET DRIVE

Enjoy turn-key luxury living at Murrelet Place...

Enjoy turn-key luxury living at Murrelet Place, a lovely community featuring architecturally designed, and craftsman inspired patio homes only a short stroll to shops, parks and trails. Luxurious one level living with 1,485 sq ft, 2 bedrooms plus den, 2 baths, boasting a spacious open plan and Great room with 11' ceilings, transom windows, birch hardwood flooring and natural gas fireplace w/ mosaic tile surround and classic mantle. Fabulous afternoon/early evening sun exposure on the private back patio with a lovely garden and extended patio. The gourmet kitchen features a large island with raised bar, black appliances, travertine backsplash & walk-in pantry. The spacious master suite offers a 5 pce ensuite with dual sinks, heated tile flooring, separate soaker tub and shower. R-40 added insulation in main house & garage, natural gas furnace, Heat Pump (for efficient heating and A/C), double garage with epoxy flooring, workbench & cabinets, B/in Vac and 5' crawlspace w/ custom stairs.

## 61-2300 Murrelet Drive | Listed at \$769,000

MLS #: 923652 | 2 Bedrooms | 2 Bathrooms

Fin. SqFt: 1,485

Garages: 2

Strata Fees: \$432

Year Built: 2008

Zoning: RM2.1

Please use the link below for property photos and virtual tour: https://www.janedenham.com/property/61-2300-murrelet-drive/