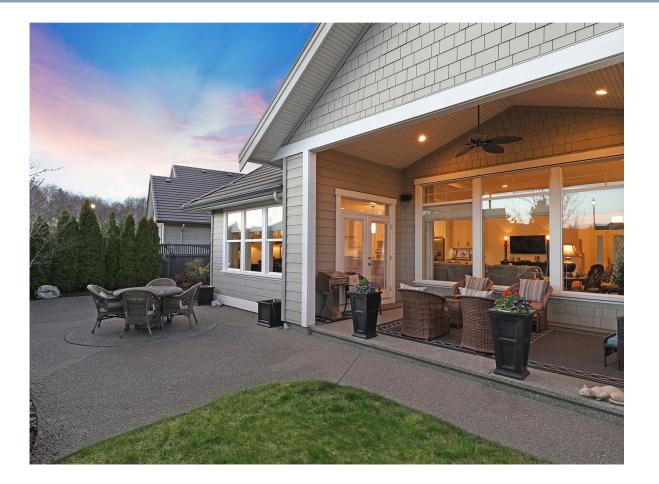

## Exquisite Crown Isle Home Located in Hampton Gate...

Exquisite Crown Isle home located in Hampton Gate, a private gated community nestled between the 16th and 17th fairways and the 150 Year Grove Park. Custom built in 2015, this two level luxury residence offers 3 BD/ 3 BA, 2,304 sf of exceptional living. Transitional styling combines traditional with contemporary creating a classic, timeless look. Generous windows showcasing the tranquil views of the private fenced yard, lovely gardens and big sky. An open plan with 10'4" ceilings in the Great room, stunning kitchen with Fisher Paykel fridge, gas cooktop, wall oven, micro, 2 drawer dishwasher, and abundant storage in the butler's pantry w/ Silhouette wine fridge and prep sink. The master suite offers dual walk-in closets, spectacular ensuite w/ dual vanities, freestanding tub, tiled shower and W/C. Front den or 2nd bedroom, and 3rd bedroom with 4 pce bath upstairs. Extraordinary, covered patio for multi season enjoyment. Heat pump, H/W on demand, crawlspace w/ stair access, tile roof.