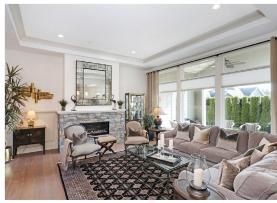

## Exquisite Crown Isle Home Located in Hampton Gate...

Exquisite Crown Isle home located in Hampton Gate, a private gated community nestled between the 16th and 17th fairways and the 150 Year Grove Park. Custom built in 2015, this two level luxury residence offers 3 BD/ 3 BA, 2,304 sf of exceptional living. Transitional styling combines traditional with contemporary creating a classic, timeless look. Generous windows showcasing the tranquil views of the private fenced yard, lovely gardens and big sky. An open plan with 10'4" ceilings in the Great room, stunning kitchen with Fisher Paykel fridge, gas cooktop, wall oven, micro, 2 drawer dishwasher, and abundant storage in the butler's pantry w/ Silhouette wine fridge and prep sink. The master suite offers dual walk-in closets, spectacular ensuite w/ dual vanities, freestanding tub, tiled shower and W/C. Front den or 2nd bedroom, and 3rd bedroom with 4 pce bath upstairs. Extraordinary, covered patio for multi season enjoyment. Heat pump, H/W on demand, crawlspace w/ stair access, tile roof.