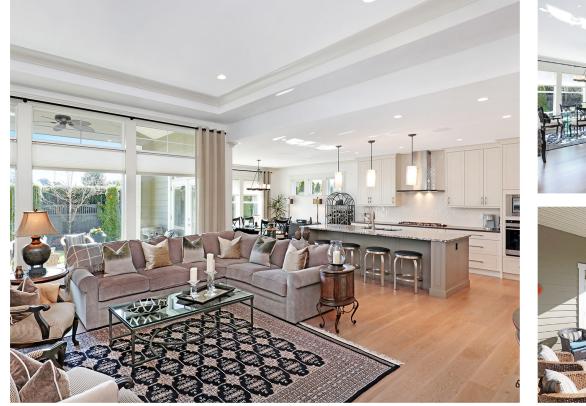

## Exquisite Crown Isle Home Located in Hampton Gate...

Exquisite Crown Isle home located in Hampton Gate, a private gated community nestled between the 16th and 17th fairways and the 150 Year Grove Park. Custom built in 2015, this two level luxury residence offers 3 BD/ 3 BA, 2,304 sf of exceptional living. Transitional styling combines traditional with contemporary creating a classic, timeless look. Generous windows showcasing the tranquil views of the private fenced yard, lovely gardens and big sky. An open plan with 10'4" ceilings in the Great room, stunning kitchen with Fisher Paykel fridge, gas cooktop, wall oven, micro, 2 drawer dishwasher, and abundant storage in the butler's pantry w/ Silhouette wine fridge and prep sink. The master suite offers dual walk-in closets, spectacular ensuite w/ dual vanities, freestanding tub, tiled shower and W/C. Front den or 2nd bedroom, and 3rd bedroom with 4 pce bath upstairs. Extraordinary, covered patio for multi season enjoyment. Heat pump, H/W on demand, crawlspace w/ stair access, tile roof.