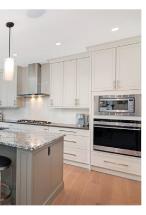

## Exquisite Crown Isle Home Located in Hampton Gate...

Exquisite Crown Isle home located in Hampton Gate, a private gated community nestled between the 16th and 17th fairways and the 150 Year Grove Park. Custom built in 2015, this two level luxury residence offers 3 BD/ 3 BA, 2,304 sf of exceptional living. Transitional styling combines traditional with contemporary creating a classic, timeless look. Generous windows showcasing the tranquil views of the private fenced yard, lovely gardens and big sky. An open plan with 10'4" ceilings in the Great room, stunning kitchen with Fisher Paykel fridge, gas cooktop, wall oven, micro, 2 drawer dishwasher, and abundant storage in the butler's pantry w/ Silhouette wine fridge and prep sink. The master suite offers dual walk-in closets, spectacular ensuite w/ dual vanities, freestanding tub, tiled shower and W/C. Front den or 2nd bedroom, and 3rd bedroom with 4 pce bath upstairs. Extraordinary, covered patio for multi season enjoyment. Heat pump, H/W on demand, crawlspace w/ stair access, tile roof.