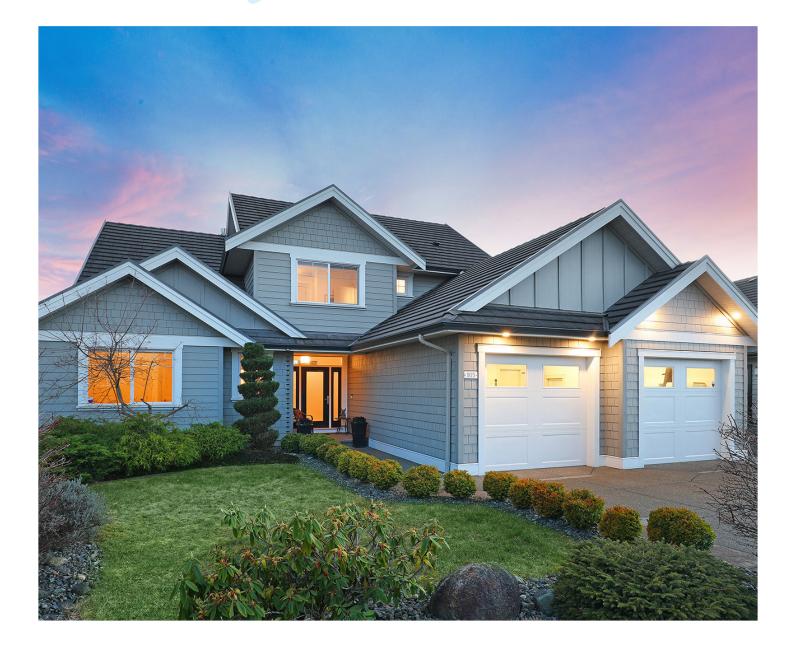

## Exquisite Crown Isle Home Located in Hampton Gate...

Exquisite Crown Isle home located in Hampton Gate, a private gated community nestled between the 16th and 17th fairways and the 150 Year Grove Park. Custom built in 2015, this two level luxury residence offers 3 BD/ 3 BA, 2,304 sf of exceptional living. Transitional styling combines traditional with contemporary creating a classic, timeless look. Generous windows showcasing the tranquil views of the private fenced yard, lovely gardens and big sky. An open plan with 10'4" ceilings in the Great room, stunning kitchen with Fisher Paykel fridge, gas cooktop, wall oven, micro, 2 drawer dishwasher, and abundant storage in the butler's pantry w/ Silhouette wine fridge and prep sink. The master suite offers dual walk-in closets, spectacular ensuite w/ dual vanities, freestanding tub, tiled shower and W/C. Front den or 2nd bedroom, and 3rd bedroom with 4 pce bath upstairs. Extraordinary, covered patio for multi season enjoyment. Heat pump, H/W on demand, crawlspace w/ stair access, tile roof.

MLS #: 927278 | 3 Bedrooms | 3 Bathrooms

| Total SqFt: | 2,304      |
|-------------|------------|
| Garages:    | 2          |
| Lot Size:   | 0.18 acres |
| Year Built: | 2015       |
| Zoning:     | CD-1B      |
| Strata Fee: | \$90 /mo   |