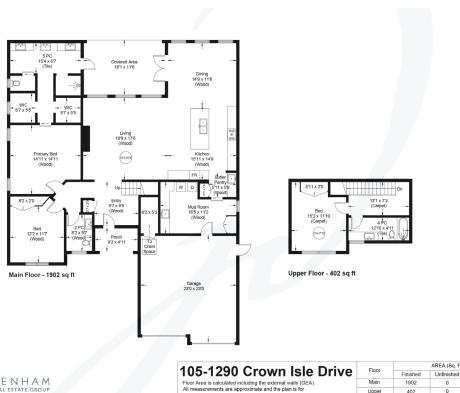

## Exquisite Crown Isle Home Located in Hampton Gate...

Exquisite Crown Isle home located in Hampton Gate, a private gated community nestled between the 16th and 17th fairways and the 150 Year Grove Park. Custom built in 2015, this two level luxury residence offers 3 BD/ 3 BA, 2,304 sf of exceptional living. Transitional styling combines traditional with contemporary creating a classic, timeless look. Generous windows showcasing the tranquil views of the private fenced yard, lovely gardens and big sky. An open plan with 10'4" ceilings in the Great room, stunning kitchen with Fisher Paykel fridge, gas cooktop, wall oven, micro, 2 drawer dishwasher, and abundant storage in the butler's pantry w/ Silhouette wine fridge and prep sink. The master suite offers dual walk-in closets, spectacular ensuite w/ dual vanities, freestanding tub, tiled shower and W/C. Front den or 2nd bedroom, and 3rd bedroom with 4 pce bath upstairs. Extraordinary, covered patio for multi season enjoyment. Heat pump, H/W on demand, crawlspace w/ stair access, tile roof.

MLS #: 927278 | 3 Bedrooms | 3 Bathrooms

| Total SqFt: | 2,304      |
|-------------|------------|
| Garages:    | 2          |
| Lot Size:   | 0.18 acres |
| Year Built: | 2015       |
| Zoning:     | CD-1B      |
| Strata Fee: | \$90 /mo   |