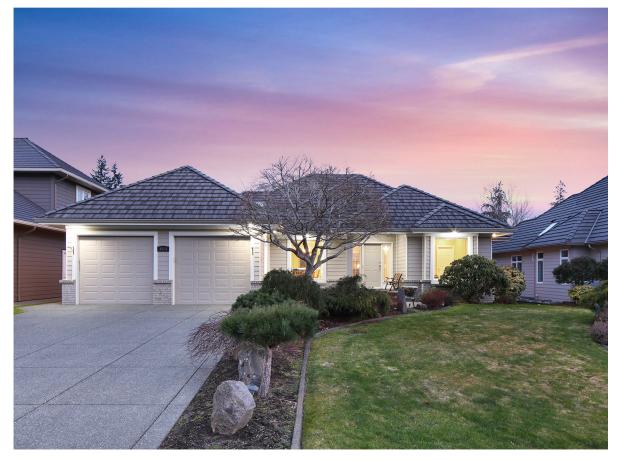

## Spectacular Location on the 13th Fairway...

Spectacular location on the 13th fairway, showcasing expansive southern views of the Beaufort Mountains and Crown Isle's Platinum rated golf course. Custom built and meticulously maintained, a stunning rancher of 3 BD/ 3 BA, 2,867 sf including a lower-level family room w/ easy access to abundant storage. Built for entertaining with a covered patio & skylights, ideal for sunset dining and after golf cocktails. Spacious living room with 12' tray ceiling, impressive millwork and cabinetry, 3-sided gas fireplace, maple hardwood. The discerning chef will love this beautifully designed kitchen with 5 burner gas cooktop, built-in oven/microwave, wine fridge, granite counters and fairway views! The adjacent breakfast nook and lovely sunroom boast California shutters and a peaceful retreat for morning coffee and a great book. Primary bedroom offers fantastic views, patio access and luxury ensuite with dual sinks and heated tile floor. H/W tank 2019, Heat pump, electric furnace ~ 2007.

## 3024 Kensington Crescent | Listed at \$1,230,000

MLS #: 926379 | 3 Bedrooms | 3 Bathrooms

Total SqFt: 2,867

Garages: 2

Lot Size: 0.20 acres

Year Built: 2002

Zoning: CD-1B

Please use the link below for property photos & video: