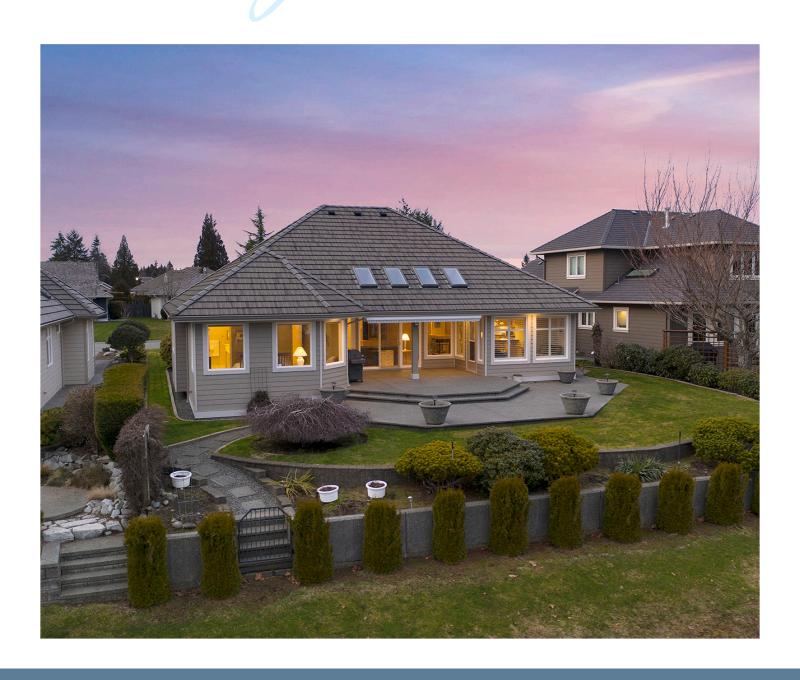

## Spectacular Location on the 13th Fairway...

Spectacular location on the 13th fairway, showcasing expansive southern views of the Beaufort Mountains and Crown Isle's Platinum rated golf course. Custom built and meticulously maintained, a stunning rancher of 3 BD/ 3 BA, 2,867 sf including a lower-level family room w/ easy access to abundant storage. Built for entertaining with a covered patio & skylights, ideal for sunset dining and after golf cocktails. Spacious living room with 12' tray ceiling, impressive millwork and cabinetry, 3-sided gas fireplace, maple hardwood. The discerning chef will love this beautifully designed kitchen with 5 burner gas cooktop, built-in oven/microwave, wine fridge, granite counters and fairway views! The adjacent breakfast nook and lovely sunroom boast California shutters and a peaceful retreat for morning coffee and a great book. Primary bedroom offers fantastic views, patio access and luxury ensuite with dual sinks and heated tile floor. H/W tank 2019, Heat pump, electric furnace ~ 2007.