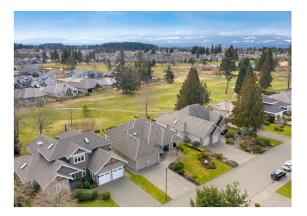

## Spectacular Location on the 13th Fairway...

Spectacular location on the 13th fairway, showcasing expansive southern views of the Beaufort Mountains and Crown Isle's Platinum rated golf course. Custom built and meticulously maintained, a stunning rancher of 3 BD/ 3 BA, 2,867 sf including a lower-level family room w/ easy access to abundant storage. Built for entertaining with a covered patio & skylights, ideal for sunset dining and after golf cocktails. Spacious living room with 12' tray ceiling, impressive millwork and cabinetry, 3-sided gas fireplace, maple hardwood. The discerning chef will love this beautifully designed kitchen with 5 burner gas cooktop, built-in oven/microwave, wine fridge, granite counters and fairway views! The adjacent breakfast nook and lovely sunroom boast California shutters and a peaceful retreat for morning coffee and a great book. Primary bedroom offers fantastic views, patio access and luxury ensuite with dual sinks and heated tile floor. H/W tank 2019, Heat pump, electric furnace ~ 2007.