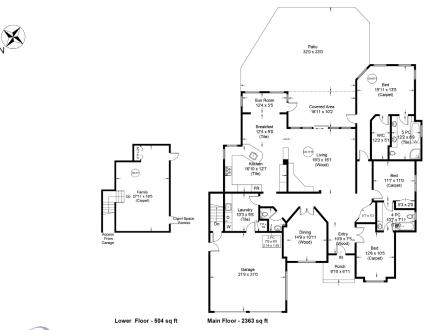

## 3024 Kensington Crescent | Listed at \$1,230,000

MLS #: 926379 | 3 Bedrooms | 3 Bathrooms

Total SqFt: 2,867

Garages: 2

Lot Size: 0.20 acres

Year Built: 2002

Zoning: CD-1B

Please use the link below for property photos & video: