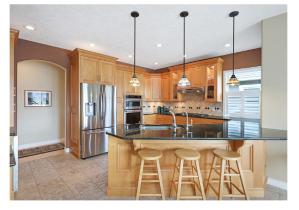

## Spectacular Location on the 13th Fairway...

Spectacular location on the 13th fairway, showcasing expansive southern views of the Beaufort Mountains and Crown Isle's Platinum rated golf course. Custom built and meticulously maintained, a stunning rancher of 3 BD/ 3 BA, 2,867 sf including a lower-level family room w/ easy access to abundant storage. Built for entertaining with a covered patio & skylights, ideal for sunset dining and after golf cocktails. Spacious living room with 12' tray ceiling, impressive millwork and cabinetry, 3-sided gas fireplace, maple hardwood. The discerning chef will love this beautifully designed kitchen with 5 burner gas cooktop, built-in oven/microwave, wine fridge, granite counters and fairway views! The adjacent breakfast nook and lovely sunroom boast California shutters and a peaceful retreat for morning coffee and a great book. Primary bedroom offers fantastic views, patio access and luxury ensuite with dual sinks and heated tile floor. H/W tank 2019, Heat pump, electric furnace ~ 2007.