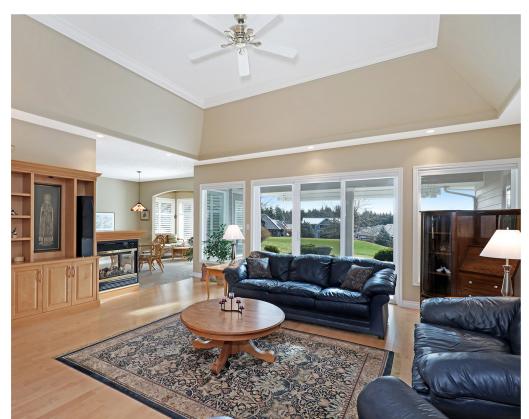

## Spectacular Location on the 13th Fairway...

Spectacular location on the 13th fairway, showcasing expansive southern views of the Beaufort Mountains and Crown Isle's Platinum rated golf course. Custom built and meticulously maintained, a stunning rancher of 3 BD/ 3 BA, 2,867 sf including a lower-level family room w/ easy access to abundant storage. Built for entertaining with a covered patio & skylights, ideal for sunset dining and after golf cocktails. Spacious living room with 12' tray ceiling, impressive millwork and cabinetry, 3-sided gas fireplace, maple hardwood. The discerning chef will love this beautifully designed kitchen with 5 burner gas cooktop, built-in oven/microwave, wine fridge, granite counters and fairway views! The adjacent breakfast nook and lovely sunroom boast California shutters and a peaceful retreat for morning coffee and a great book. Primary bedroom offers fantastic views, patio access and luxury ensuite with dual sinks and heated tile floor. H/W tank 2019, Heat pump, electric furnace ~ 2007.