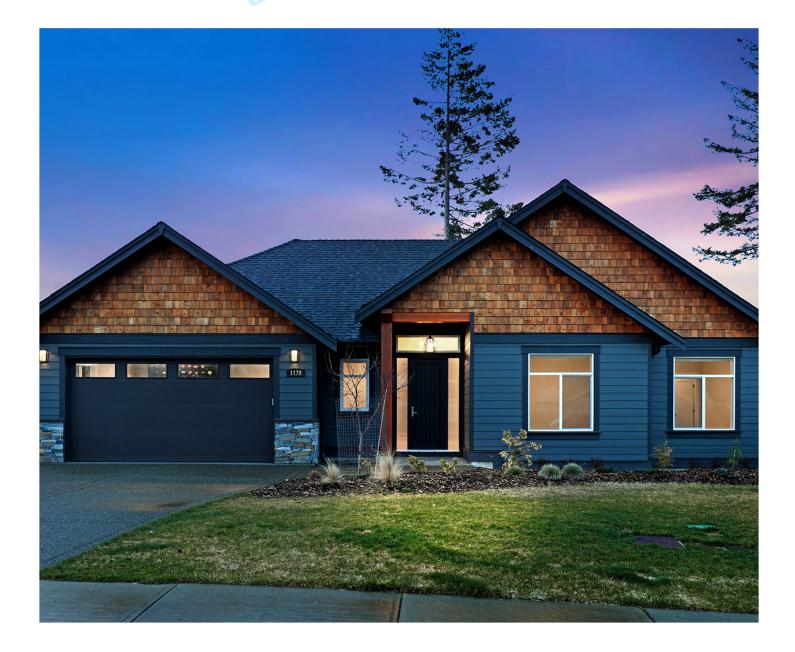

## Stunning New Rancher in Comox...

Stunning new rancher in Comox! Built in 2021, located in a quiet cul de sac of Edgewood Estates, close to beaches, all levels of schools, and the extensive forested trail system of Lazo Marsh Northeast Woods. Sophisticated luxury, clean lines and contemporary styling, this open concept plan offers spacious room sizes with 9' ceilings throughout and 10' ceilings in the entry and great rooms. Fine finishing and contemporary hues, natural gas fireplace with wood mantle and floor to ceiling stone surround, engineered wide plank hardwood flooring, granite and quartz counters. Bright white modern kitchen with abundant workspace, hidden Butler's pantry behind pantry cabinets, island with seating, and views of the patio and gardens. This one level luxury residence offers 1,828 sf, 3 BD/ 2 BA, gorgeous ensuite with freestanding tub, fully tiled shower, and 2 sinks. A rock-climbing wall in the garage with epoxy floors, and 5' crawlspace with exterior access for bikes, and storage.