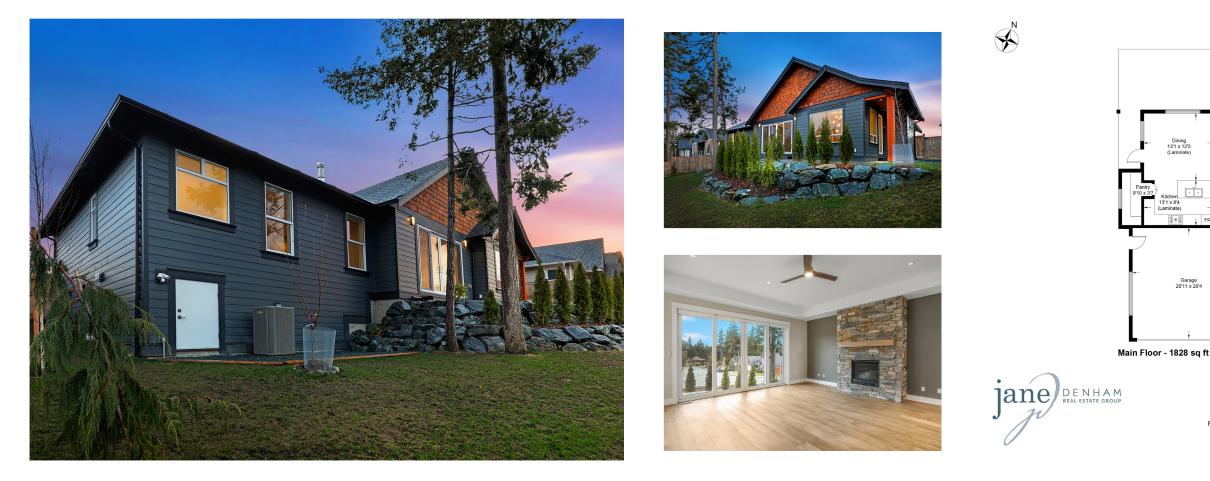

## Stunning New Rancher in Comox...

Stunning new rancher in Comox! Built in 2021, located in a quiet cul de sac of Edgewood Estates, close to beaches, all levels of schools, and the extensive forested trail system of Lazo Marsh Northeast Woods. Sophisticated luxury, clean lines and contemporary styling, this open concept plan offers spacious room sizes with 9' ceilings throughout and 10' ceilings in the entry and great rooms. Fine finishing and contemporary hues, natural gas fireplace with wood mantle and floor to ceiling stone surround, engineered wide plank hardwood flooring, granite and quartz counters. Bright white modern kitchen with abundant workspace, hidden Butler's pantry behind pantry cabinets, island with seating, and views of the patio and gardens. This one level luxury residence offers 1,828 sf, 3 BD/ 2 BA, gorgeous ensuite with freestanding tub, fully tiled shower, and 2 sinks. A rock-climbing wall in the garage with epoxy floors, and 5' crawlspace with exterior access for bikes, and storage.

Garage 20'11 x 20'

|  | 1178 Silversmith Place                                                                                                                                                               | Floor | AREA (Sq. Ft.) |            |        |
|--|--------------------------------------------------------------------------------------------------------------------------------------------------------------------------------------|-------|----------------|------------|--------|
|  |                                                                                                                                                                                      |       | Finished       | Unfinished | Garage |
|  | Floor Area is calculated including the external walls (GEA).<br>All measurements are approximate and the plan is for<br>layout guidance only. Buyers should verify all measurements. | Main  | 1828           | 0          | 462    |
|  |                                                                                                                                                                                      |       |                |            |        |
|  |                                                                                                                                                                                      | Total | 1828           | 0          | 462    |