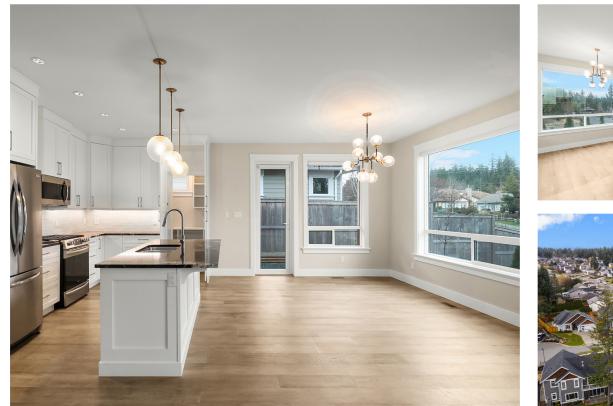

## Stunning New Rancher in Comox...

Stunning new rancher in Comox! Built in 2021, located in a quiet cul de sac of Edgewood Estates, close to beaches, all levels of schools, and the extensive forested trail system of Lazo Marsh Northeast Woods. Sophisticated luxury, clean lines and contemporary styling, this open concept plan offers spacious room sizes with 9' ceilings throughout and 10' ceilings in the entry and great rooms. Fine finishing and contemporary hues, natural gas fireplace with wood mantle and floor to ceiling stone surround, engineered wide plank hardwood flooring, granite and quartz counters. Bright white modern kitchen with abundant workspace, hidden Butler's pantry behind pantry cabinets, island with seating, and views of the patio and gardens. This one level luxury residence offers 1,828 sf, 3 BD/ 2 BA, gorgeous ensuite with freestanding tub, fully tiled shower, and 2 sinks. A rock-climbing wall in the garage with epoxy floors, and 5' crawlspace with exterior access for bikes, and storage.