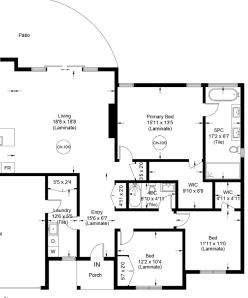

Garage 20'11 x 20'

|  | 1178 Silversmith Place                                                                                                                                                               | Floor | AREA (Sq. Ft.) |            |        |
|--|--------------------------------------------------------------------------------------------------------------------------------------------------------------------------------------|-------|----------------|------------|--------|
|  |                                                                                                                                                                                      |       | Finished       | Unfinished | Garage |
|  | Floor Area is calculated including the external walls (GEA).<br>All measurements are approximate and the plan is for<br>layout guidance only. Buyers should verify all measurements. | Main  | 1828           | 0          | 462    |
|  |                                                                                                                                                                                      |       |                |            |        |
|  |                                                                                                                                                                                      | Total | 1828           | 0          | 462    |