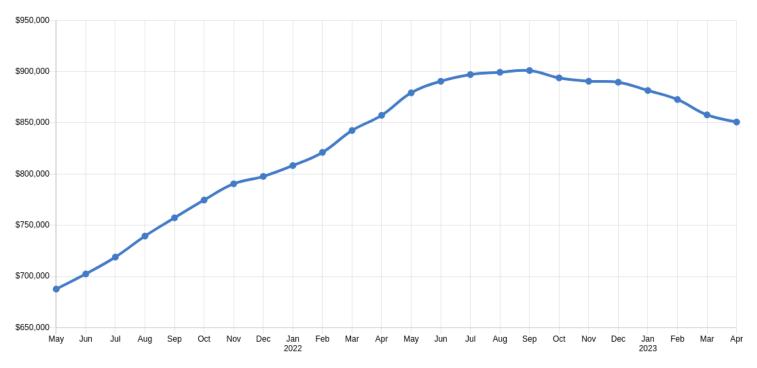

# Cumulative Residential Average Single Family Detached Sale Price

Note: Figures are based on a "rolling total" from the past 12 months (i.e. 12 months to date instead of the calendar "year to date").