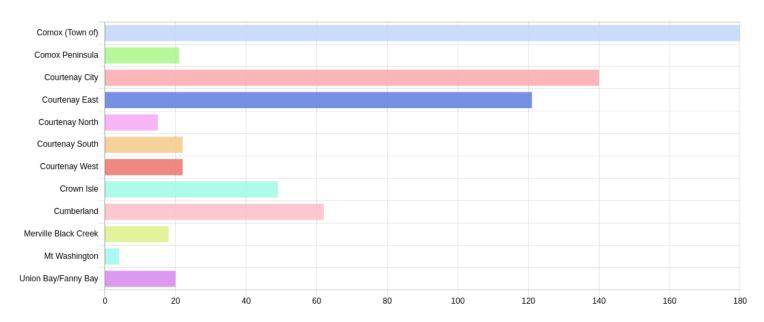

## Single Family Detached Sales Analysis

Unconditional Sales from January 1 to December 31, 2022

|                      | 0-150k | 150k-<br>200k | 200k-<br>250k | 250k-<br>300k | 300k-<br>350k | 350k-<br>400k | 400k-<br>450k | 450k-<br>500k | 500k-<br>600k | 600k-<br>700k | 700k-<br>800k | 800k-<br>900k | 900k-1M | 1M+ | Total |
|----------------------|--------|---------------|---------------|---------------|---------------|---------------|---------------|---------------|---------------|---------------|---------------|---------------|---------|-----|-------|
| Comox (Town of)      | 0      | 0             | 0             | 0             | 0             | 0             | 0             | 1             | 6             | 10            | 56            | 42            | 24      | 41  | 180   |
| Comox Peninsula      | 0      | 0             | 0             | 0             | 0             | 0             | 0             | 0             | 2             | 3             | 2             | 4             | 2       | 8   | 21    |
| Courtenay City       | 0      | 0             | 0             | 0             | 0             | 0             | 2             | 4             | 20            | 31            | 33            | 23            | 14      | 13  | 140   |
| Courtenay East       | 0      | 0             | 0             | 0             | 0             | 1             | 0             | 1             | 6             | 13            | 22            | 39            | 18      | 21  | 121   |
| Courtenay North      | 0      | 0             | 0             | 0             | 0             | 0             | 0             | 1             | 1             | 3             | 1             | 0             | 3       | 6   | 15    |
| Courtenay South      | 0      | 0             | 0             | 0             | 0             | 0             | 0             | 0             | 1             | 2             | 1             | 3             | 4       | 11  | 22    |
| Courtenay West       | 0      | 0             | 0             | 0             | 0             | 1             | 1             | 1             | 2             | 5             | 3             | 5             | 3       | 1   | 22    |
| Crown Isle           | 0      | 0             | 0             | 0             | 0             | 0             | 0             | 0             | 0             | 0             | 2             | 2             | 9       | 36  | 49    |
| Cumberland           | 0      | 0             | 0             | 0             | 1             | 0             | 0             | 1             | 1             | 7             | 15            | 9             | 13      | 15  | 62    |
| Merville Black Creek | 0      | 0             | 0             | 0             | 0             | 0             | 0             | 0             | 1             | 3             | 4             | 6             | 2       | 2   | 18    |
| Mt Washington        | 0      | 0             | 0             | 0             | 0             | 0             | 0             | 0             | 0             | 0             | 1             | 2             | 0       | 1   | 4     |
| Union Bay/Fanny Bay  | 0      | 0             | 0             | 0             | 1             | 0             | 0             | 0             | 2             | 2             | 3             | 2             | 3       | 7   | 20    |
| Totals               | 0      | 0             | 0             | 0             | 2             | 2             | 3             | 9             | 42            | 79            | 143           | 137           | 95      | 162 | 674   |
| Revised Totals*      | 0      | 0             | 0             | 0             | 2             | 2             | 3             | 6             | 45            | 83            | 152           | 145           | 106     | 267 | 811   |

## Single Family Detached Sales by Sub Area

Unconditional Sales from January 1 to December 31, 2022