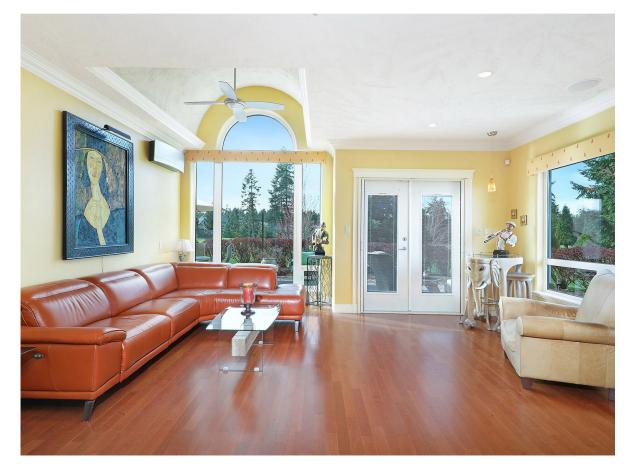

## Spectacular location in Corinthia Estates...

Spectacular location in Corinthia Estates, located in the platinum rated Crown Isle Golf Resort. Enjoy turn-key West Coast living in this immaculate, original-owner condo, 1,305 sf, 2 BD/ 2 BA. This premier end unit offers unique privacy surrounded by the 3rd, and 6th fairways. With a newly resurfaced rubberized semi-circular patio, enjoy the full sun with magnificent views, electric awning and defined hedging. Light, bright and spacious with 9' ceilings and a barrel-vaulted Great room with natural gas fireplace. The kitchen is a culinary dream with granite counters, s/s appliances, gas cooktop, wall oven, B/in microwave, wine fridge, expansive fairway views from the window over the sink, pull-out pantry cabinets and an over-sized island with seating. Primary bedroom with built-in desk and work station, luxurious ensuite with dual sinks, stunning granite shower. 3 split pumps for heating & A/C, Acacia wood flooring throughout, single & triple locker, 1 dog or 1 cat.