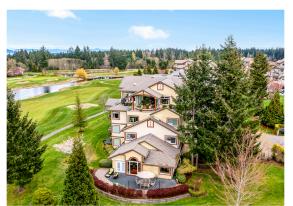

## Spectacular location in Corinthia Estates...

Spectacular location in Corinthia Estates, located in the platinum rated Crown Isle Golf Resort. Enjoy turn-key West Coast living in this immaculate, original-owner condo, 1,305 sf, 2 BD/ 2 BA. This premier end unit offers unique privacy surrounded by the 3rd, and 6th fairways. With a newly resurfaced rubberized semi-circular patio, enjoy the full sun with magnificent views, electric awning and defined hedging. Light, bright and spacious with 9' ceilings and a barrel-vaulted Great room with natural gas fireplace. The kitchen is a culinary dream with granite counters, s/s appliances, gas cooktop, wall oven, B/in microwave, wine fridge, expansive fairway views from the window over the sink, pull-out pantry cabinets and an over-sized island with seating. Primary bedroom with built-in desk and work station, luxurious ensuite with dual sinks, stunning granite shower. 3 split pumps for heating & A/C, Acacia wood flooring throughout, single & triple locker, 1 dog or 1 cat.