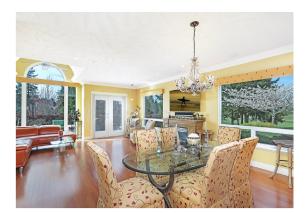

## Spectacular location in Corinthia Estates...

Spectacular location in Corinthia Estates, located in the platinum rated Crown Isle Golf Resort. Enjoy turn-key West Coast living in this immaculate, original-owner condo, 1,305 sf, 2 BD/ 2 BA. This premier end unit offers unique privacy surrounded by the 3rd, and 6th fairways. With a newly resurfaced rubberized semi-circular patio, enjoy the full sun with magnificent views, electric awning and defined hedging. Light, bright and spacious with 9' ceilings and a barrel-vaulted Great room with natural gas fireplace. The kitchen is a culinary dream with granite counters, s/s appliances, gas cooktop, wall oven, B/in microwave, wine fridge, expansive fairway views from the window over the sink, pull-out pantry cabinets and an over-sized island with seating. Primary bedroom with built-in desk and work station, luxurious ensuite with dual sinks, stunning granite shower. 3 split pumps for heating & A/C, Acacia wood flooring throughout, single & triple locker, 1 dog or 1 cat.