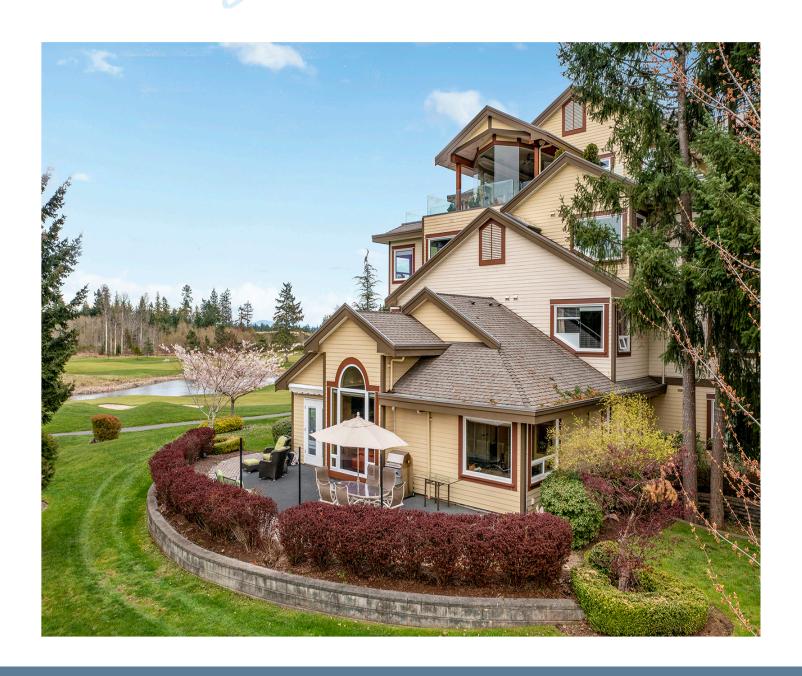

## Spectacular location in Corinthia Estates...

Spectacular location in Corinthia Estates, located in the platinum rated Crown Isle Golf Resort. Enjoy turn-key West Coast living in this immaculate, original-owner condo, 1,305 sf, 2 BD/ 2 BA. This premier end unit offers unique privacy surrounded by the 3rd, and 6th fairways. With a newly resurfaced rubberized semi-circular patio, enjoy the full sun with magnificent views, electric awning and defined hedging. Light, bright and spacious with 9' ceilings and a barrel-vaulted Great room with natural gas fireplace. The kitchen is a culinary dream with granite counters, s/s appliances, gas cooktop, wall oven, B/in microwave, wine fridge, expansive fairway views from the window over the sink, pull-out pantry cabinets and an over-sized island with seating. Primary bedroom with built-in desk and work station, luxurious ensuite with dual sinks, stunning granite shower. 3 split pumps for heating & A/C, Acacia wood flooring throughout, single & triple locker, 1 dog or 1 cat.