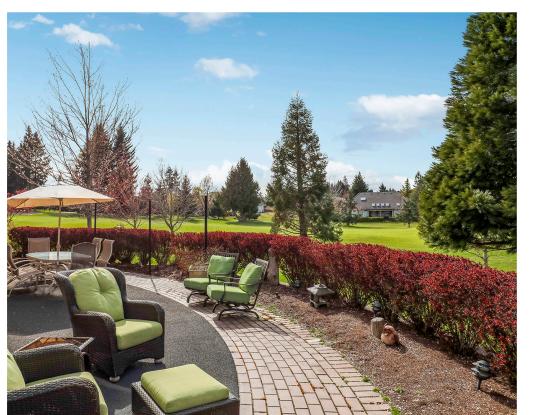

## Spectacular location in Corinthia Estates...

Spectacular location in Corinthia Estates, located in the platinum rated Crown Isle Golf Resort. Enjoy turn-key West Coast living in this immaculate, original-owner condo, 1,305 sf, 2 BD/ 2 BA. This premier end unit offers unique privacy surrounded by the 3rd, and 6th fairways. With a newly resurfaced rubberized semi-circular patio, enjoy the full sun with magnificent views, electric awning and defined hedging. Light, bright and spacious with 9' ceilings and a barrel-vaulted Great room with natural gas fireplace. The kitchen is a culinary dream with granite counters, s/s appliances, gas cooktop, wall oven, B/in microwave, wine fridge, expansive fairway views from the window over the sink, pull-out pantry cabinets and an over-sized island with seating. Primary bedroom with built-in desk and work station, luxurious ensuite with dual sinks, stunning granite shower. 3 split pumps for heating & A/C, Acacia wood flooring throughout, single & triple locker, 1 dog or 1 cat.