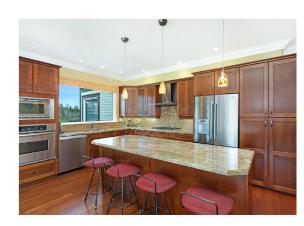

## Spectacular location in Corinthia Estates...

Spectacular location in Corinthia Estates, located in the platinum rated Crown Isle Golf Resort. Enjoy turn-key West Coast living in this immaculate, original-owner condo, 1,305 sf, 2 BD/ 2 BA. This premier end unit offers unique privacy surrounded by the 3rd, and 6th fairways. With a newly resurfaced rubberized semi-circular patio, enjoy the full sun with magnificent views, electric awning and defined hedging. Light, bright and spacious with 9' ceilings and a barrel-vaulted Great room with natural gas fireplace. The kitchen is a culinary dream with granite counters, s/s appliances, gas cooktop, wall oven, B/in microwave, wine fridge, expansive fairway views from the window over the sink, pull-out pantry cabinets and an over-sized island with seating. Primary bedroom with built-in desk and work station, luxurious ensuite with dual sinks, stunning granite shower. 3 split pumps for heating & A/C, Acacia wood flooring throughout, single & triple locker, 1 dog or 1 cat.