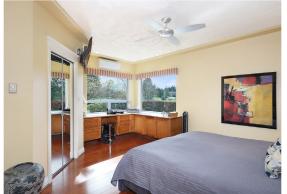

## Spectacular location in Corinthia Estates...

Spectacular location in Corinthia Estates, located in the platinum rated Crown Isle Golf Resort. Enjoy turn-key West Coast living in this immaculate, original-owner condo, 1,305 sf, 2 BD/ 2 BA. This premier end unit offers unique privacy surrounded by the 3rd, and 6th fairways. With a newly resurfaced rubberized semi-circular patio, enjoy the full sun with magnificent views, electric awning and defined hedging. Light, bright and spacious with 9' ceilings and a barrel-vaulted Great room with natural gas fireplace. The kitchen is a culinary dream with granite counters, s/s appliances, gas cooktop, wall oven, B/in microwave, wine fridge, expansive fairway views from the window over the sink, pull-out pantry cabinets and an over-sized island with seating. Primary bedroom with built-in desk and work station, luxurious ensuite with dual sinks, stunning granite shower. 3 split pumps for heating & A/C, Acacia wood flooring throughout, single & triple locker, 1 dog or 1 cat.