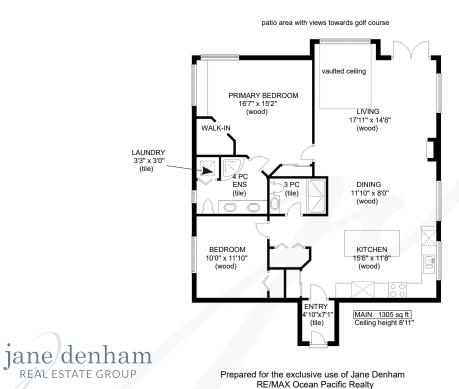

## Spectacular location in Corinthia Estates...

Spectacular location in Corinthia Estates, located in the platinum rated Crown Isle Golf Resort. Enjoy turn-key West Coast living in this immaculate, original-owner condo, 1,305 sf, 2 BD/ 2 BA. This premier end unit offers unique privacy surrounded by the 3rd, and 6th fairways. With a newly resurfaced rubberized semi-circular patio, enjoy the full sun with magnificent views, electric awning and defined hedging. Light, bright and spacious with 9' ceilings and a barrel-vaulted Great room with natural gas fireplace. The kitchen is a culinary dream with granite counters, s/s appliances, gas cooktop, wall oven, B/in microwave, wine fridge, expansive fairway views from the window over the sink, pull-out pantry cabinets and an over-sized island with seating. Primary bedroom with built-in desk and work station, luxurious ensuite with dual sinks, stunning granite shower. 3 split pumps for heating & A/C, Acacia wood flooring throughout, single & triple locker, 1 dog or 1 cat.

## 212-3666 Royal Vista Way | Listed at \$785,000

MLS #: 930481 | 2 Bedrooms | 2 Bathrooms

Total SqFt: 1,305

Strata Fees: \$417/mth

Year Built: 2004

Zoning: CD-1B

Please use the link below for property photos & virtual tour: www.janedenham.com