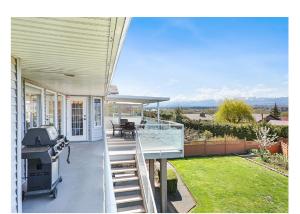

# Panoramic Views & Ever-Changing Vistas...

Panoramic views and ever-changing vistas include the Comox Glacier, the Beaufort Mountain range, city lights, & the migrating Trumpeter swans, a central location within easy reach of all amenities. Custom Walk-out Rancher with 3,897 sf, 5 BD/ 5 BA, built by Westhaven Homes offers 2,038 sf on the main floor, & the lower level perfectly suited for guests & kids w/ suite potential (plumbed for a kitchen), & abundant storage. Skylights, vaulted ceilings, & stunning picture windows add to the expansive nature of the open concept living including a step-down living room, dining space & stunning kitchen. Hickory hand scraped plank flooring, quartz countertops & oak millwork define the simple luxury of the space. A generous island offers seating for casual meals, expansive deck for summer dining & views! Split pump for heating & A/C, 2 natural gas woodstoves & gas fireplace, H/W on demand, Roof sheathing & shingles 2018, wired for hot tub, larger garage, newer fence, fruit trees and berries!