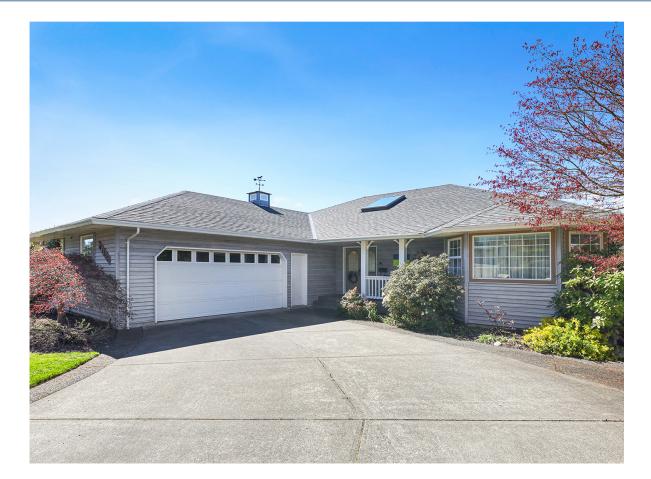

# Panoramic Views & Ever-Changing Vistas...

Panoramic views and ever-changing vistas include the Comox Glacier, the Beaufort Mountain range, city lights, & the migrating Trumpeter swans, a central location within easy reach of all amenities. Custom Walk-out Rancher with 3,897 sf, 5 BD/ 5 BA, built by Westhaven Homes offers 2,038 sf on the main floor, & the lower level perfectly suited for guests & kids w/ suite potential (plumbed for a kitchen), & abundant storage. Skylights, vaulted ceilings, & stunning picture windows add to the expansive nature of the open concept living including a step-down living room, dining space & stunning kitchen. Hickory hand scraped plank flooring, quartz countertops & oak millwork define the simple luxury of the space. A generous island offers seating for casual meals, expansive deck for summer dining & views! Split pump for heating & A/C, 2 natural gas woodstoves & gas fireplace, H/W on demand, Roof sheathing & shingles 2018, wired for hot tub, larger garage, newer fence, fruit trees and berries!