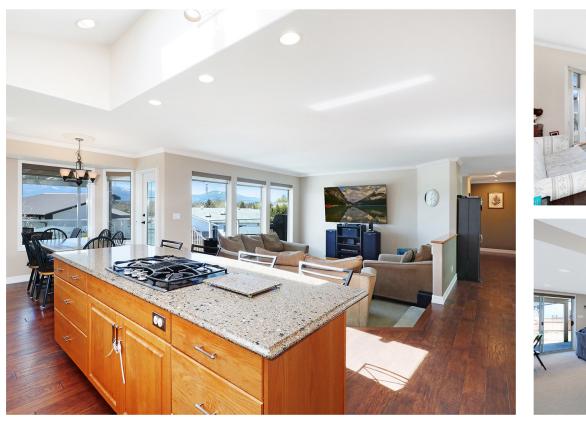

# Panoramic Views & Ever-Changing Vistas...

Panoramic views and ever-changing vistas include the Comox Glacier, the Beaufort Mountain range, city lights, & the migrating Trumpeter swans, a central location within easy reach of all amenities. Custom Walk-out Rancher with 3,897 sf, 5 BD/ 5 BA, built by Westhaven Homes offers 2,038 sf on the main floor, & the lower level perfectly suited for guests & kids w/ suite potential (plumbed for a kitchen), & abundant storage. Skylights, vaulted ceilings, & stunning picture windows add to the expansive nature of the open concept living including a step-down living room, dining space & stunning kitchen. Hickory hand scraped plank flooring, quartz countertops & oak millwork define the simple luxury of the space. A generous island offers seating for casual meals, expansive deck for summer dining & views! Split pump for heating & A/C, 2 natural gas woodstoves & gas fireplace, H/W on demand, Roof sheathing & shingles 2018, wired for hot tub, larger garage, newer fence, fruit trees and berries!