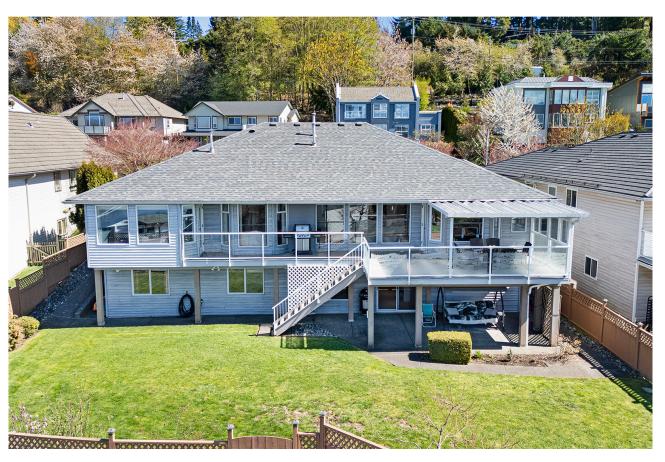

# Panoramic Views & Ever-Changing Vistas...

Panoramic views and ever-changing vistas include the Comox Glacier, the Beaufort Mountain range, city lights, & the migrating Trumpeter swans, a central location within easy reach of all amenities. Custom Walk-out Rancher with 3,897 sf, 5 BD/ 5 BA, built by Westhaven Homes offers 2,038 sf on the main floor, & the lower level perfectly suited for guests & kids w/ suite potential (plumbed for a kitchen), & abundant storage. Skylights, vaulted ceilings, & stunning picture windows add to the expansive nature of the open concept living including a step-down living room, dining space & stunning kitchen. Hickory hand scraped plank flooring, quartz countertops & oak millwork define the simple luxury of the space. A generous island offers seating for casual meals, expansive deck for summer dining & views! Split pump for heating & A/C, 2 natural gas woodstoves & gas fireplace, H/W on demand, Roof sheathing & shingles 2018, wired for hot tub, larger garage, newer fence, fruit trees and berries!