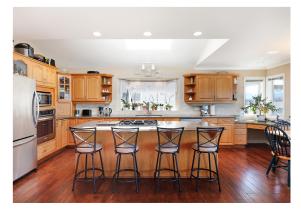

# Panoramic Views & Ever-Changing Vistas...

Panoramic views and ever-changing vistas include the Comox Glacier, the Beaufort Mountain range, city lights, & the migrating Trumpeter swans, a central location within easy reach of all amenities. Custom Walk-out Rancher with 3,897 sf, 5 BD/ 5 BA, built by Westhaven Homes offers 2,038 sf on the main floor, & the lower level perfectly suited for guests & kids w/ suite potential (plumbed for a kitchen), & abundant storage. Skylights, vaulted ceilings, & stunning picture windows add to the expansive nature of the open concept living including a step-down living room, dining space & stunning kitchen. Hickory hand scraped plank flooring, quartz countertops & oak millwork define the simple luxury of the space. A generous island offers seating for casual meals, expansive deck for summer dining & views! Split pump for heating & A/C, 2 natural gas woodstoves & gas fireplace, H/W on demand, Roof sheathing & shingles 2018, wired for hot tub, larger garage, newer fence, fruit trees and berries!