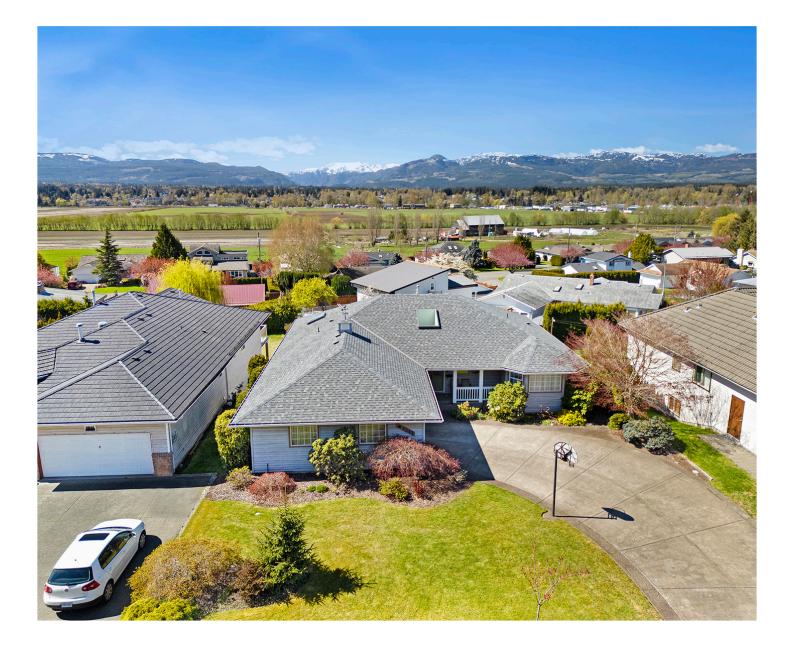

# Panoramic Views & Ever-Changing Vistas...

Panoramic views and ever-changing vistas include the Comox Glacier, the Beaufort Mountain range, city lights, & the migrating Trumpeter swans, a central location within easy reach of all amenities. Custom Walk-out Rancher with 3,897 sf, 5 BD/ 5 BA, built by Westhaven Homes offers 2,038 sf on the main floor, & the lower level perfectly suited for guests & kids w/ suite potential (plumbed for a kitchen), & abundant storage. Skylights, vaulted ceilings, & stunning picture windows add to the expansive nature of the open concept living including a step-down living room, dining space & stunning kitchen. Hickory hand scraped plank flooring, quartz countertops & oak millwork define the simple luxury of the space. A generous island offers seating for casual meals, expansive deck for summer dining & views! Split pump for heating & A/C, 2 natural gas woodstoves & gas fireplace, H/W on demand, Roof sheathing & shingles 2018, wired for hot tub, larger garage, newer fence, fruit trees and berries!